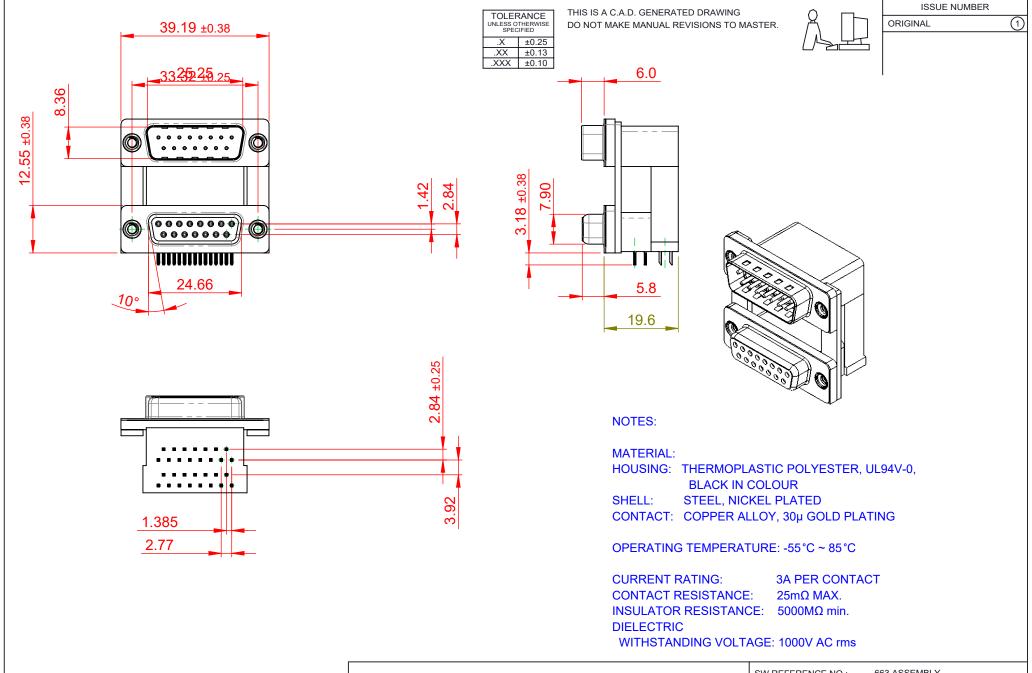

THIS SERIES FULLY CONFORMS TO THE EUROPEAN UNION DIRECTIVES 2011/65/EU FOR RoHS COMPLIANCY.

**EDAC INC** TORONTO, ONTARIO CANADA

663 SERIES D-SUB CONNECTOR

THESE DRAWINGS AND SPECIFICATIONS ARE THE PROPERTY OF EDAC INC..AND SHALL NOT BE REPRODUCED, OR COPIED OR USED AS THE BASIS FOR THE MANUFACTURE OR SALE OF APPARATUS WITHOUT WRITTEN PERMISSION.

**ISSUE** DRAWING NUMBER: 663-015-664-008 PART NUMBER: 663-015-664-008