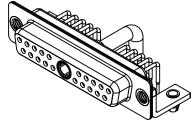

**INSULATOR RESISTANCE:** DIELECTRIC WITHSTANDING VOLTAGE:

-55°C ~ 125°C

| COMBINATION D-SUB                                                              |                                                                                                                                                                                                                | SW REFERENCE NO.: 630 COMBO ASSEMBLY |                  |       |
|--------------------------------------------------------------------------------|----------------------------------------------------------------------------------------------------------------------------------------------------------------------------------------------------------------|--------------------------------------|------------------|-------|
|                                                                                |                                                                                                                                                                                                                | DRAWN: C.B                           | DATE: JAN. 01/20 | 19    |
|                                                                                |                                                                                                                                                                                                                | CHECKED:                             | DATE:            |       |
| EDAG INC<br>TORONTO, ONTARIO<br>CANADA<br>YOUR CONNECTION TO QUALITY & SERVICE | THESE DRAWINGS AND SPECIFICATIONS<br>ARE THE PROPERTY OF EDAC INC.,AND<br>SHALL NOT BE REPRODUCED,OR COPIED<br>OR USED AS THE BASIS FOR THE<br>MANUFACTURE OR SALE OF APPARATUS<br>WITHOUT WRITTEN PERMISSION. | SCALE: (IN C.A.D. 1:1)               | SHEET 1 OF       | 2     |
|                                                                                |                                                                                                                                                                                                                | DRAWING NUMBER: 630-21W1250-4NB      |                  | ISSUE |
|                                                                                |                                                                                                                                                                                                                | PART NUMBER: 630-21W                 | 1250-4NB         | 1     |