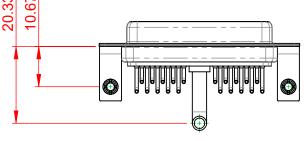

**INSULATOR RESISTANCE:** DIELECTRIC WITHSTANDING VOLTAGE:

-55°C ~ 125°C

| COMBINATION D-SUB                                                              |                                                                                                                                                                                                                | SW REFERENCE NO.: 630 COMBO ASSEMBLY |                  |       |
|--------------------------------------------------------------------------------|----------------------------------------------------------------------------------------------------------------------------------------------------------------------------------------------------------------|--------------------------------------|------------------|-------|
|                                                                                |                                                                                                                                                                                                                | DRAWN: C.B                           | DATE: JAN. 01/20 | 19    |
|                                                                                |                                                                                                                                                                                                                | CHECKED:                             | DATE:            |       |
| EDAG INC<br>TORONTO, ONTARIO<br>CANADA<br>YOUR CONNECTION TO QUALITY & SERVICE | THESE DRAWINGS AND SPECIFICATIONS<br>ARE THE PROPERTY OF EDAC INC.,AND<br>SHALL NOT BE REPRODUCED,OR COPIED<br>OR USED AS THE BASIS FOR THE<br>MANUFACTURE OR SALE OF APPARATUS<br>WITHOUT WRITTEN PERMISSION. | SCALE: (IN C.A.D. 1:1)               | SHEET 1 OF       | 2     |
|                                                                                |                                                                                                                                                                                                                | DRAWING NUMBER: 630-21W1250-4NB      |                  | ISSUE |
|                                                                                |                                                                                                                                                                                                                | PART NUMBER: 630-21W                 | 1250-4NB         | 1     |