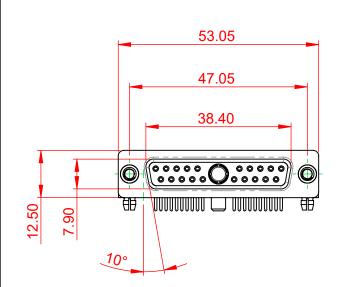

**INSULATOR RESISTANCE:** DIELECTRIC WITHSTANDING VOLTAGE:

-55°C ~ 125°C

| COMBINATION D-SUB                                                              |                                                                                                                                                                                                                | SW REFERENCE NO.: 630 COMBO ASSEMBLY |                  |       |
|--------------------------------------------------------------------------------|----------------------------------------------------------------------------------------------------------------------------------------------------------------------------------------------------------------|--------------------------------------|------------------|-------|
|                                                                                |                                                                                                                                                                                                                | DRAWN: C.B                           | DATE: JAN. 01/20 | 19    |
|                                                                                |                                                                                                                                                                                                                | CHECKED:                             | DATE:            |       |
| EDAG INC<br>TORONTO, ONTARIO<br>CANADA<br>YOUR CONNECTION TO QUALITY & SERVICE | THESE DRAWINGS AND SPECIFICATIONS<br>ARE THE PROPERTY OF EDAC INC.,AND<br>SHALL NOT BE REPRODUCED,OR COPIED<br>OR USED AS THE BASIS FOR THE<br>MANUFACTURE OR SALE OF APPARATUS<br>WITHOUT WRITTEN PERMISSION. | SCALE: (IN C.A.D. 1:1)               | SHEET 1 OF       | 2     |
|                                                                                |                                                                                                                                                                                                                | DRAWING NUMBER: 630-21W1250-4NB      |                  | ISSUE |
|                                                                                |                                                                                                                                                                                                                | PART NUMBER: 630-21W                 | 1250-4NB         | 1     |