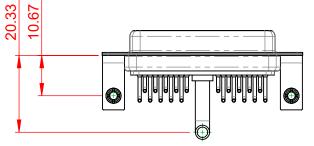

**INSULATOR RESISTANCE:** DIELECTRIC WITHSTANDING VOLTAGE:

-55°C ~ 125°C

| COMBINATION D-SUB                                                              |                                                                                                                                                                                                                | SW REFERENCE NO.: 630 COMBO ASSEMBLY |                  |       |
|--------------------------------------------------------------------------------|----------------------------------------------------------------------------------------------------------------------------------------------------------------------------------------------------------------|--------------------------------------|------------------|-------|
|                                                                                |                                                                                                                                                                                                                | DRAWN: C.B                           | DATE: JAN. 01/20 | 19    |
|                                                                                |                                                                                                                                                                                                                | CHECKED:                             | DATE:            |       |
| EDAG INC<br>TORONTO, ONTARIO<br>CANADA<br>YOUR CONNECTION TO QUALITY & SERVICE | THESE DRAWINGS AND SPECIFICATIONS<br>ARE THE PROPERTY OF EDAC INC.,AND<br>SHALL NOT BE REPRODUCED,OR COPIED<br>OR USED AS THE BASIS FOR THE<br>MANUFACTURE OR SALE OF APPARATUS<br>WITHOUT WRITTEN PERMISSION. | SCALE: (IN C.A.D. 1:1)               | SHEET 1 OF       | 2     |
|                                                                                |                                                                                                                                                                                                                | DRAWING NUMBER: 630-21W1250-4NB      |                  | ISSUE |
|                                                                                |                                                                                                                                                                                                                | PART NUMBER: 630-21W                 | 1250-4NB         | 1     |