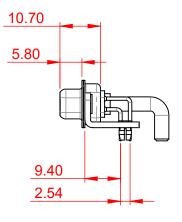

**INSULATOR RESISTANCE:** DIELECTRIC WITHSTANDING VOLTAGE:

-55°C ~ 125°C

| COMBINATION D-SUB                                                              |                                                                                                                                                                                                                | SW REFERENCE NO.: 630 COMBO ASSEMBLY |                  |       |
|--------------------------------------------------------------------------------|----------------------------------------------------------------------------------------------------------------------------------------------------------------------------------------------------------------|--------------------------------------|------------------|-------|
|                                                                                |                                                                                                                                                                                                                | DRAWN: C.B                           | DATE: JAN. 01/20 | 19    |
|                                                                                |                                                                                                                                                                                                                | CHECKED:                             | DATE:            |       |
| EDAG INC<br>TORONTO, ONTARIO<br>CANADA<br>YOUR CONNECTION TO QUALITY & SERVICE | THESE DRAWINGS AND SPECIFICATIONS<br>ARE THE PROPERTY OF EDAC INC.,AND<br>SHALL NOT BE REPRODUCED,OR COPIED<br>OR USED AS THE BASIS FOR THE<br>MANUFACTURE OR SALE OF APPARATUS<br>WITHOUT WRITTEN PERMISSION. | SCALE: (IN C.A.D. 1:1)               | SHEET 1 OF       | 2     |
|                                                                                |                                                                                                                                                                                                                | DRAWING NUMBER: 630-21W1250-4NB      |                  | ISSUE |
|                                                                                |                                                                                                                                                                                                                | PART NUMBER: 630-21W                 | 1250-4NB         | 1     |