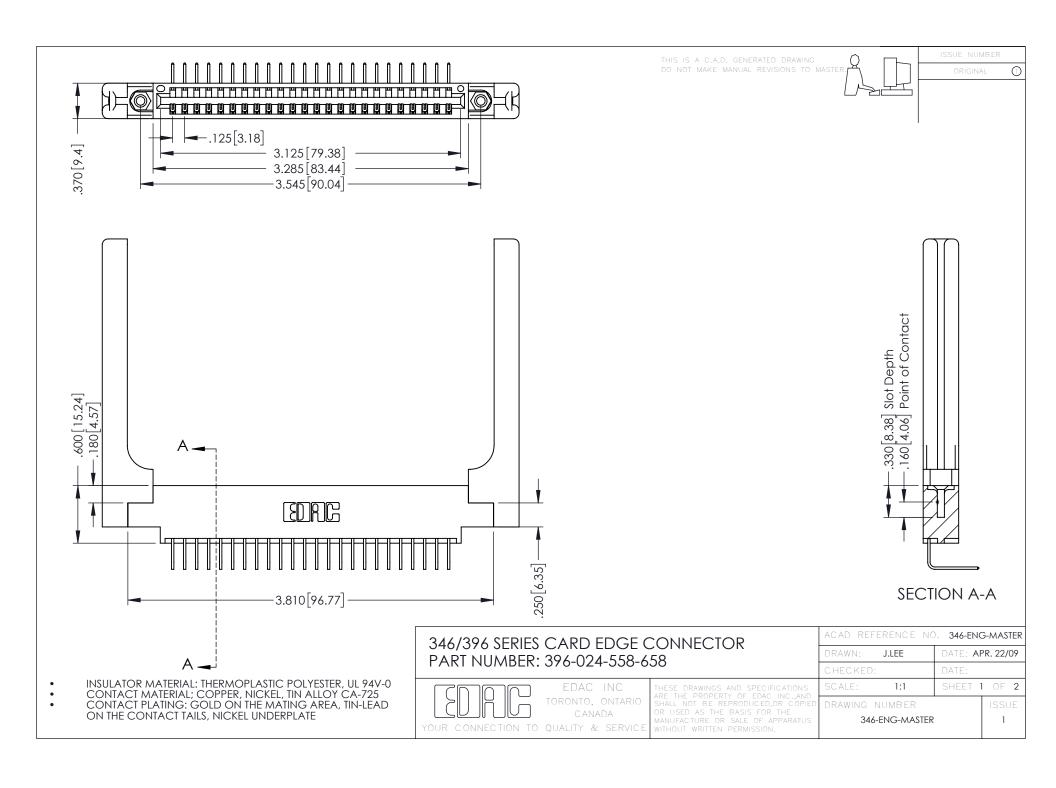

**Contact Code 555** 

**Contact Code 556** 

INSULATOR MATERIAL: THERMOPLASTIC POLYESTER, UL 94V-0 CONTACT MATERIAL; COPPER, NICKEL, TIN ALLOY CA-725

CONTACT PLATING: GOLD ON THE MATING AREA, TIN-LEAD ON THE CONTACT TAILS, NICKEL UNDERPLATE

## 346/396 SERIES CARD EDGE CONNECTOR CONTACT CODE 555,556,558,559,560 DIMENSIONS

YOUR CONNECTION TO QUALITY & SERVICE

|   | ACAD REFERENCE NO. 346-ENG-MASTER |                  |
|---|-----------------------------------|------------------|
|   | DRAWN: J.LEE                      | DATE: APR. 22/09 |
|   | CHECKED:                          | DATE:            |
|   | SCALE: 1:1                        | SHEET 2 OF 2     |
| D | DRAWING NUMBER                    | ISSUE            |

346-ENG-MASTER