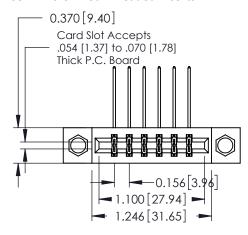

**Mounting Option** 

08-#4-40 Unified Threaded Inserts

**Contact Detail** 

559-90 Degree Bend (Code 541 Contacts)

.156 [3.96] Contact Spacing x .200 [5.08] Row Spacing

THIS IS A C.A.D. GENERATED DRAWING DO NOT MAKE MANUAL REVISIONS TO MASTER.

ISSUE NUMBER

ORIGINAL

**See Accompanying Pages for:** 

- **Contact Bend Details**
- **Mounting Options**

337 / 387 Series Card Edge Connector Part Number: 387-012-559-208

**EDAC INC** TORONTO, ONTARIO CANADA