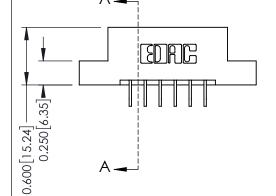

**Mounting Option** 

08-#4-40 Unified Threaded Inserts

**Contact Detail** 

559-90 Degree Bend (Code 541 Contacts)

.156 [3.96] Contact Spacing x .200 [5.08] Row Spacing

THIS IS A C.A.D. GENERATED DRAWING DO NOT MAKE MANUAL REVISIONS TO MASTER.

ISSUE NUMBER

ORIGINAL

**See Accompanying Pages for:** 

- **Contact Bend Details**
- **Mounting Options**

337 / 387 Series Card Edge Connector Part Number: 387-012-559-208

**EDAC INC** TORONTO, ONTARIO CANADA