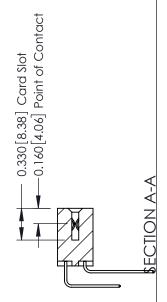

**Mounting Option** 

08-#4-40 Unified Threaded Inserts

**Contact Detail** 

559-90 Degree Bend (Code 541 Contacts)

.156 [3.96] Contact Spacing x .200 [5.08] Row Spacing

THIS IS A C.A.D. GENERATED DRAWING DO NOT MAKE MANUAL REVISIONS TO MASTER.

ISSUE NUMBER

ORIGINAL

1

| 337 / 387 Series Card Edge (                                          | ACAD REFERENCE NO.                                                                                                                                                                               | 337 ENG MASTER |                  |               |
|-----------------------------------------------------------------------|--------------------------------------------------------------------------------------------------------------------------------------------------------------------------------------------------|----------------|------------------|---------------|
| Contact Bend Detail                                                   |                                                                                                                                                                                                  | DRAWN: J.LEE   | DATE: OCT. 06/09 |               |
|                                                                       |                                                                                                                                                                                                  | CHECKED:       | DATE:            |               |
| EDAC INC TORONTO, ONTARIO CANADA YOUR CONNECTION TO QUALITY & SERVICE | THESE DRAWINGS AND SPECIFICATIONS ARE THE PROPERTY OF EDAC INC.,AND SHALL NOT BE REPRODUCED, OR COPIED OR USED AS THE BASIS FOR THE MANUFACTURE OR SALE OF APPARATUS WITHOUT WRITTEN PERMISSION. | SCALE: NTS     | SHEET            | 2 <b>OF</b> 3 |
|                                                                       |                                                                                                                                                                                                  | DRAWING NUMBER |                  | ISSUE         |
|                                                                       |                                                                                                                                                                                                  | 337 Assembly   |                  | 1             |