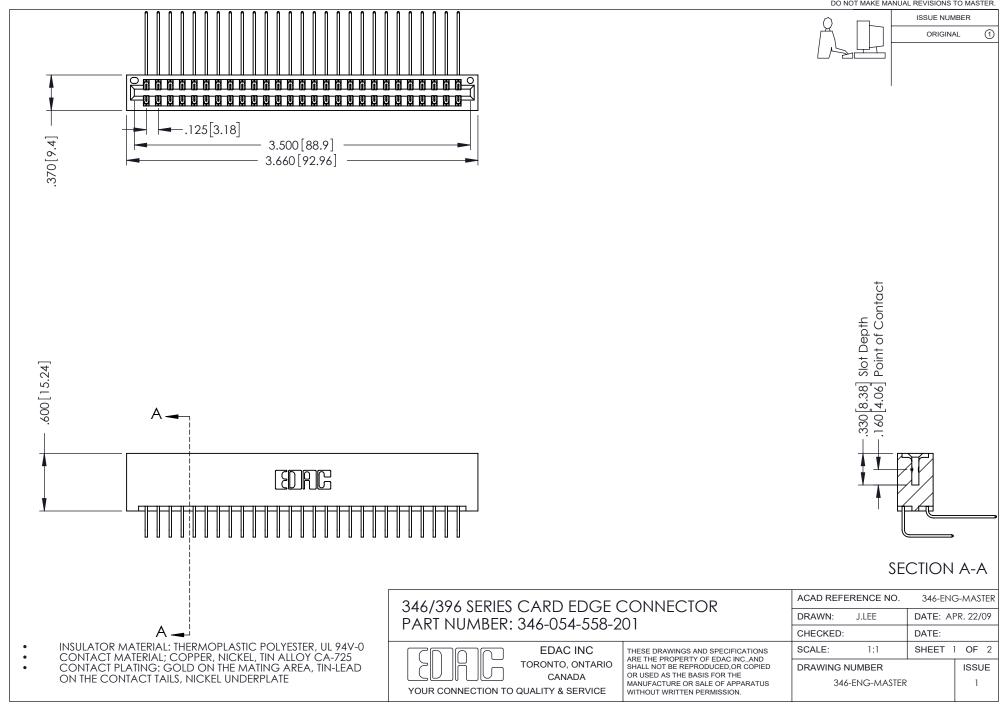

ISSUE NUMBER ORIGINAL 1

**Contact Code 555** 

**Contact Code 556** 

INSULATOR MATERIAL: THERMOPLASTIC POLYESTER, UL 94V-0 CONTACT MATERIAL; COPPER, NICKEL, TIN ALLOY CA-725

CONTACT PLATING: GOLD ON THE MATING AREA, TIN-LEAD ON THE CONTACT TAILS, NICKEL UNDERPLATE

## 346/396 SERIES CARD EDGE CONNECTOR CONTACT CODE 555,556,558,559,560 DIMENSIONS

YOUR CONNECTION TO QUALITY & SERVICE

**EDAC INC** TORONTO, ONTARIO CANADA

THESE DRAWINGS AND SPECIFICATIONS ARE THE PROPERTY OF EDAC INC.,AND SHALL NOT BE REPRODUCED, OR COPIED OR USED AS THE BASIS FOR THE MANUFACTURE OR SALE OF APPARATUS WITHOUT WRITTEN PERMISSION.