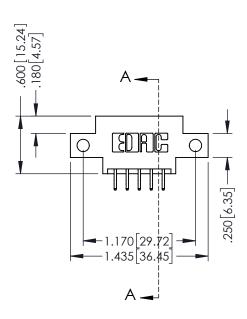

**SECTION A-A** 

.330 [8.38] Slot Depth .160 [4.06] Point of Contact

346-ENG-MASTER

ISSUE NUMBER ORIGINAL 1

## 346/396 SERIES CARD EDGE CONNECTOR CONTACT CODE 555,556,558,559,560 DIMENSIONS

YOUR CONNECTION TO QUALITY & SERVICE

**EDAC INC** TORONTO, ONTARIO CANADA

THESE DRAWINGS AND SPECIFICATIONS ARE THE PROPERTY OF EDAC INC.,AND SHALL NOT BE REPRODUCED, OR COPIED OR USED AS THE BASIS FOR THE MANUFACTURE OR SALE OF APPARATUS WITHOUT WRITTEN PERMISSION.