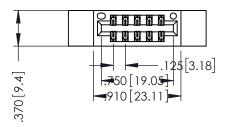

346/396 SERIES CARD EDGE CONNECTOR PART NUMBER: 346-010-556-812

YOUR CONNECTION TO QUALITY & SERVICE

**EDAC INC** TORONTO, ONTARIO CANADA

THESE DRAWINGS AND SPECIFICATIONS ARE THE PROPERTY OF EDAC INC.,AND SHALL NOT BE REPRODUCED, OR COPIED OR USED AS THE BASIS FOR THE MANUFACTURE OR SALE OF APPARATUS WITHOUT WRITTEN PERMISSION.

THIS IS A C.A.D. GENERATED DRAWING DO NOT MAKE MANUAL REVISIONS TO MASTER.

ISSUE NUMBER

ORIGINAL

1

INSULATOR MATERIAL: THERMOPLASTIC POLYESTER, UL 94V-0 CONTACT MATERIAL; COPPER, NICKEL, TIN ALLOY CA-725 CONTACT PLATING: GOLD ON THE MATING AREA, TIN-LEAD ON THE CONTACT TAILS, NICKEL UNDERPLATE