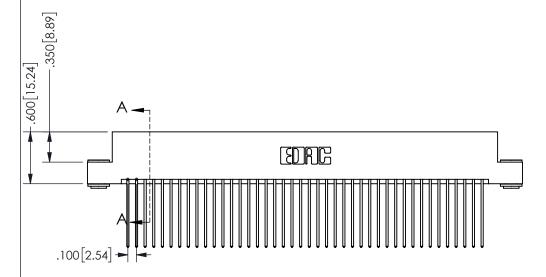

THIS IS A C.A.D. GENERATED DRAWING DO NOT MAKE MANUAL REVISIONS TO MASTER.

ISSUE NUMBER ORIGINAL

1

<u>Contact Dimensions:</u>
541-Wire Wrap .025 Sq.(0.64 Sq.) - Tail LG=.750(19.05)
.100 (2.54) Contact Spacing x .200 (5.08) Row Spacing

345/395 SERIES CARD EDGE CONNECTOR PART NUMBER: 345-084-541-203

YOUR CONNECTION TO QUALITY & SERVICE

**EDAC INC** TORONTO, ONTARIO CANADA

THESE DRAWINGS AND SPECIFICATIONS ARE THE PROPERTY OF EDAC INC.,AND SHALL NOT BE REPRODUCED,OR COPIED OR USED AS THE BASIS FOR THE MANUFACTURE OR SALE OF APPARATUS WITHOUT WRITTEN PERMISSION.