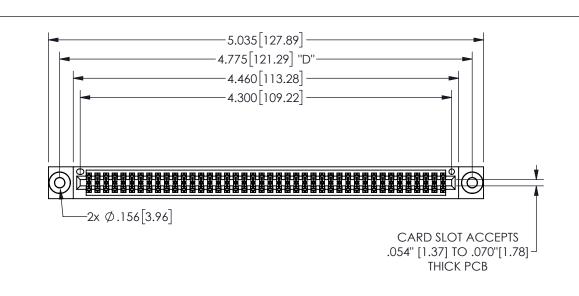

345/395 SERIES CARD EDGE CONNECTOR PART NUMBER: 345-084-541-203

YOUR CONNECTION TO QUALITY & SERVICE

**EDAC INC** TORONTO, ONTARIO CANADA

THESE DRAWINGS AND SPECIFICATIONS ARE THE PROPERTY OF EDAC INC.,AND SHALL NOT BE REPRODUCED,OR COPIED OR USED AS THE BASIS FOR THE MANUFACTURE OR SALE OF APPARATUS WITHOUT WRITTEN PERMISSION.

THIS IS A C.A.D. GENERATED DRAWING DO NOT MAKE MANUAL REVISIONS TO MASTER.

ISSUE NUMBER ORIGINAL

1

<u>Contact Dimensions:</u>
541-Wire Wrap .025 Sq.(0.64 Sq.) - Tail LG=.750(19.05)
.100 (2.54) Contact Spacing x .200 (5.08) Row Spacing