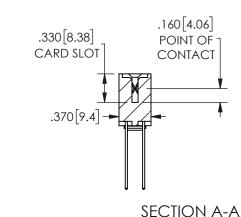

ISSUE NUMBER ORIGINAL

1

**Contact Code 558** 

Contact Code 559

Contact Code 560

INSULATOR MATERIAL: THERMOPLASTIC POLYESTER, UL 94V-0 DAP MATERIAL AVAILABLE UPON REQUEST

CONTACT MATERIAL; COPPER ALLOY

CONTACT PLATING: GOLD ON THE MATING AREA, TIN PLATING ON THE CONTACT TAILS, NICKEL UNDERPLATE

## 345/395 SERIES CARD EDGE CONNECTOR CONTACT CODE 555,556,558,559,560 DIMENSIONS

YOUR CONNECTION TO QUALITY & SERVICE

**EDAC INC** TORONTO, ONTARIO CANADA

THESE DRAWINGS AND SPECIFICATIONS ARE THE PROPERTY OF EDAC INC.,AND SHALL NOT BE REPRODUCED, OR COPIED OR USED AS THE BASIS FOR THE MANUFACTURE OR SALE OF APPARATUS WITHOUT WRITTEN PERMISSION.