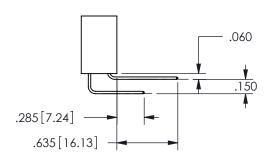

THIS IS A C.A.D. GENERATED DRAWING DO NOT MAKE MANUAL REVISIONS TO MASTER.

.160 4.06 .330[8.38] POINT OF CARD SLOT CONTACT .370 [9.4]

<u>Contact Dimensions:</u>
541-Wire Wrap .025 Sq.(0.64 Sq.) - Tail LG=.750(19.05)
.100 (2.54) Contact Spacing x .200 (5.08) Row Spacing