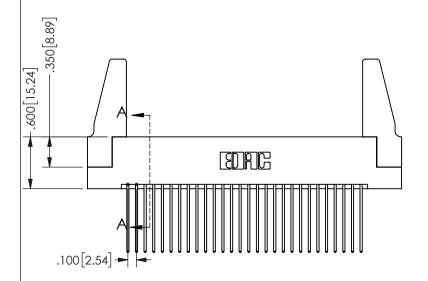

SECTION A-A

ISSUE NUMBER ORIGINAL

1

**Contact Code 558** 

Contact Code 559

**Contact Code 560** 

INSULATOR MATERIAL: THERMOPLASTIC POLYESTER, UL 94V-0

DAP MATERIAL AVAILABLE UPON REQUEST

CONTACT MATERIAL; COPPER ALLOY

CONTACT PLATING: GOLD ON THE MATING AREA, TIN PLATING ON THE CONTACT TAILS, NICKEL UNDERPLATE

345/395 SERIES CARD EDGE CONNECTOR CONTACT CODE 555,556,558,559,560 DIMENSIONS