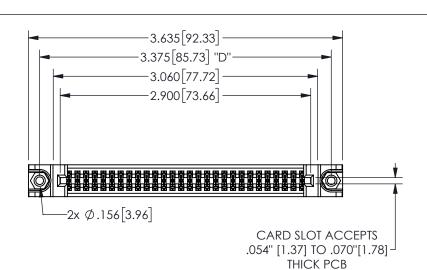

345/395 SERIES CARD EDGE CONNECTOR PART NUMBER: 345-056-541-288

YOUR CONNECTION TO QUALITY & SERVICE

**EDAC INC** TORONTO, ONTARIO CANADA

THESE DRAWINGS AND SPECIFICATIONS ARE THE PROPERTY OF EDAC INC.,AND SHALL NOT BE REPRODUCED, OR COPIED OR USED AS THE BASIS FOR THE MANUFACTURE OR SALE OF APPARATUS WITHOUT WRITTEN PERMISSION.