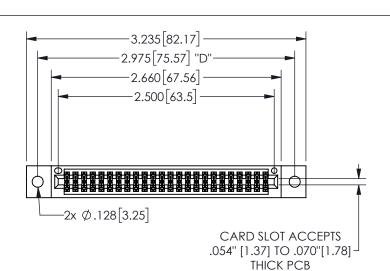

## -.180[4.57] .600[15.24] ROPE .250[6.35] .100[2.54]

<u>Contact Dimensions:</u>
556-Extender Board Bend (Code 520 Contacts)
See Sheet 2 for Contact Code 555, 556, 558, 559, 560 **Dimensions** 

| 345/395 SERIES CARD EDGE CONNECTOR |
|------------------------------------|
| PART NUMBER: 345-048-556-802       |