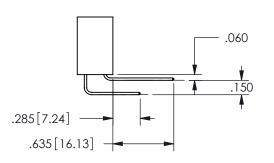

## -.180[4.57] .600[15.24] ROPE .250[6.35] .100[2.54]

<u>Contact Dimensions:</u>
556-Extender Board Bend (Code 520 Contacts)
See Sheet 2 for Contact Code 555, 556, 558, 559, 560 **Dimensions** 

| 345/395 SERIES CARD EDGE CONNECTOR |
|------------------------------------|
| PART NUMBER: 345-048-556-802       |

SECTION A-A

ISSUE NUMBER ORIGINAL

1

**Contact Code 558** 

Contact Code 559

**Contact Code 560** 

INSULATOR MATERIAL: THERMOPLASTIC POLYESTER, UL 94V-0

DAP MATERIAL AVAILABLE UPON REQUEST