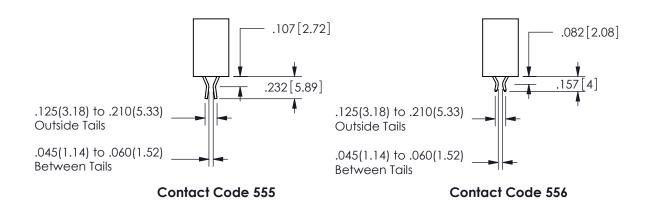

## -.180[4.57] .600[15.24] ROPE .250[6.35] .100[2.54]

<u>Contact Dimensions:</u>
556-Extender Board Bend (Code 520 Contacts)
See Sheet 2 for Contact Code 555, 556, 558, 559, 560 **Dimensions** 

| 345/395 SERIES CARD EDGE CONNECTOR |
|------------------------------------|
| PART NUMBER: 345-048-556-802       |

CONTACT MATERIAL; COPPER ALLOY

CONTACT PLATING: GOLD ON THE MATING AREA, TIN PLATING ON THE CONTACT TAILS, NICKEL UNDERPLATE

345/395 SERIES CARD EDGE CONNECTOR CONTACT CODE 555,556,558,559,560 DIMENSIONS