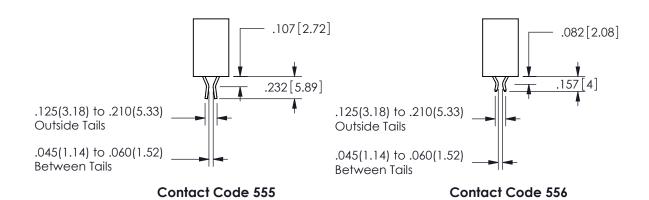

## .240[6.1] .600[15.24] 250 [6.35] .100[2.54]

<u>Contact Dimensions:</u>
555-Extender Board Bend (Code 500 Contacts)
See Sheet 2 for Contact Code 555, 556, 558, 559, 560 **Dimensions** 

| 345/395 SERIES CARD EDGE CONNECTOR |
|------------------------------------|
| PART NUMBER: 345-044-555-508       |

CONTACT MATERIAL; COPPER ALLOY

CONTACT PLATING: GOLD ON THE MATING AREA, TIN PLATING ON THE CONTACT TAILS, NICKEL UNDERPLATE

345/395 SERIES CARD EDGE CONNECTOR CONTACT CODE 555,556,558,559,560 DIMENSIONS