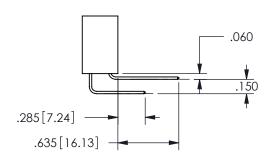

<u>Contact Dimensions:</u>
558-90 Degree Bend (Code 541 Contacts)
See Sheet 2 for Contact Code 555, 556, 558, 559, 560 **Dimensions** 

345/395 SERIES CARD EDGE CONNECTOR PART NUMBER: 345-026-558-878

YOUR CONNECTION TO QUALITY & SERVICE

ISSUE NUMBER ORIGINAL

1

**Contact Code 558** 

Contact Code 559

**Contact Code 560** 

INSULATOR MATERIAL: THERMOPLASTIC POLYESTER, UL 94V-0 DAP MATERIAL AVAILABLE UPON REQUEST

CONTACT MATERIAL; COPPER ALLOY CONTACT PLATING: GOLD ON THE MATING AREA, TIN PLATING ON THE CONTACT TAILS, NICKEL UNDERPLATE