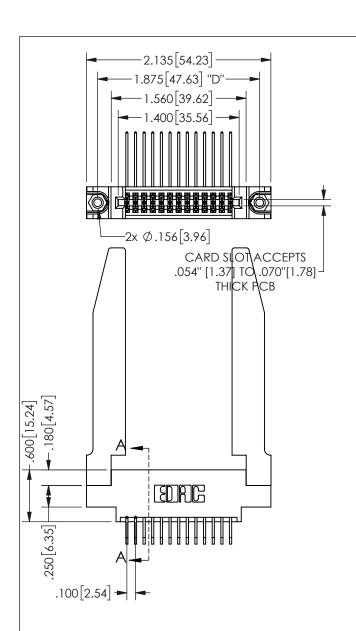

THIS IS A C.A.D. GENERATED DRAWING DO NOT MAKE MANUAL REVISIONS TO MASTER.

ISSUE NUMBER

1

ORIGINAL

.160[4.06] .330[8.38] POINT OF **CARD SLOT** CONTACT .370 9.4 .200 [5.08] SECTION A-A ACAD REFERENCE NO. 345-FNG-MASTER

<u>Contact Dimensions:</u>
558-90 Degree Bend (Code 541 Contacts)
See Sheet 2 for Contact Code 555, 556, 558, 559, 560 **Dimensions** 

345/395 SERIES CARD EDGE CONNECTOR PART NUMBER: 345-026-558-878

YOUR CONNECTION TO QUALITY & SERVICE