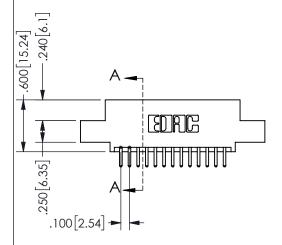

SECTION A-A

ISSUE NUMBER ORIGINAL

1

**Contact Code 558** 

Contact Code 559

**Contact Code 560** 

INSULATOR MATERIAL: THERMOPLASTIC POLYESTER, UL 94V-0 DAP MATERIAL AVAILABLE UPON REQUEST

CONTACT MATERIAL; COPPER ALLOY CONTACT PLATING: GOLD ON THE MATING AREA, TIN PLATING ON THE CONTACT TAILS, NICKEL UNDERPLATE

## 345/395 SERIES CARD EDGE CONNECTOR PART NUMBER: 345-026-520-507

YOUR CONNECTION TO QUALITY & SERVICE

**EDAC INC** TORONTO, ONTARIO CANADA

THESE DRAWINGS AND SPECIFICATIONS ARE THE PROPERTY OF EDAC INC., AND SHALL NOT BE REPRODUCED, OR COPIED OR USED AS THE BASIS FOR THE MANUFACTURE OR SALE OF APPARATUS WITHOUT WRITTEN PERMISSION.