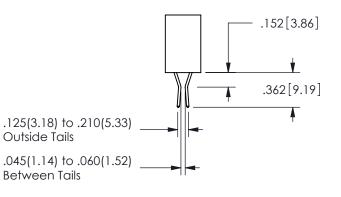

THIS IS A C.A.D. GENERATED DRAWING DO NOT MAKE MANUAL REVISIONS TO MASTER.

ISSUE NUMBER

ORIGINAL

1

<u>Contact Dimensions:</u>
520-P.C. Tail .030x.018(0.76x0.46) - Tail LG=.175(4.45)
.100 (2.54) Contact Spacing x .200 (5.08) Row Spacing