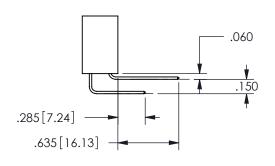

.160 4.06 .330[8.38] POINT OF CARD SLOT CONTACT .370 9.4

THIS IS A C.A.D. GENERATED DRAWING DO NOT MAKE MANUAL REVISIONS TO MASTER.

ISSUE NUMBER

ORIGINAL

1

<u>Contact Dimensions:</u>
520-P.C. Tail .030x.018(0.76x0.46) - Tail LG=.175(4.45)
.100 (2.54) Contact Spacing x .200 (5.08) Row Spacing