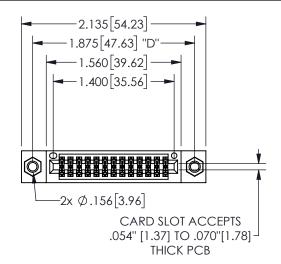

## 345/395 SERIES CARD EDGE CONNECTOR PART NUMBER: 345-026-520-507

YOUR CONNECTION TO QUALITY & SERVICE

**EDAC INC** TORONTO, ONTARIO CANADA

THESE DRAWINGS AND SPECIFICATIONS ARE THE PROPERTY OF EDAC INC., AND SHALL NOT BE REPRODUCED, OR COPIED OR USED AS THE BASIS FOR THE MANUFACTURE OR SALE OF APPARATUS WITHOUT WRITTEN PERMISSION.

THIS IS A C.A.D. GENERATED DRAWING DO NOT MAKE MANUAL REVISIONS TO MASTER.

ISSUE NUMBER

ORIGINAL

1

<u>Contact Dimensions:</u>
520-P.C. Tail .030x.018(0.76x0.46) - Tail LG=.175(4.45)
.100 (2.54) Contact Spacing x .200 (5.08) Row Spacing