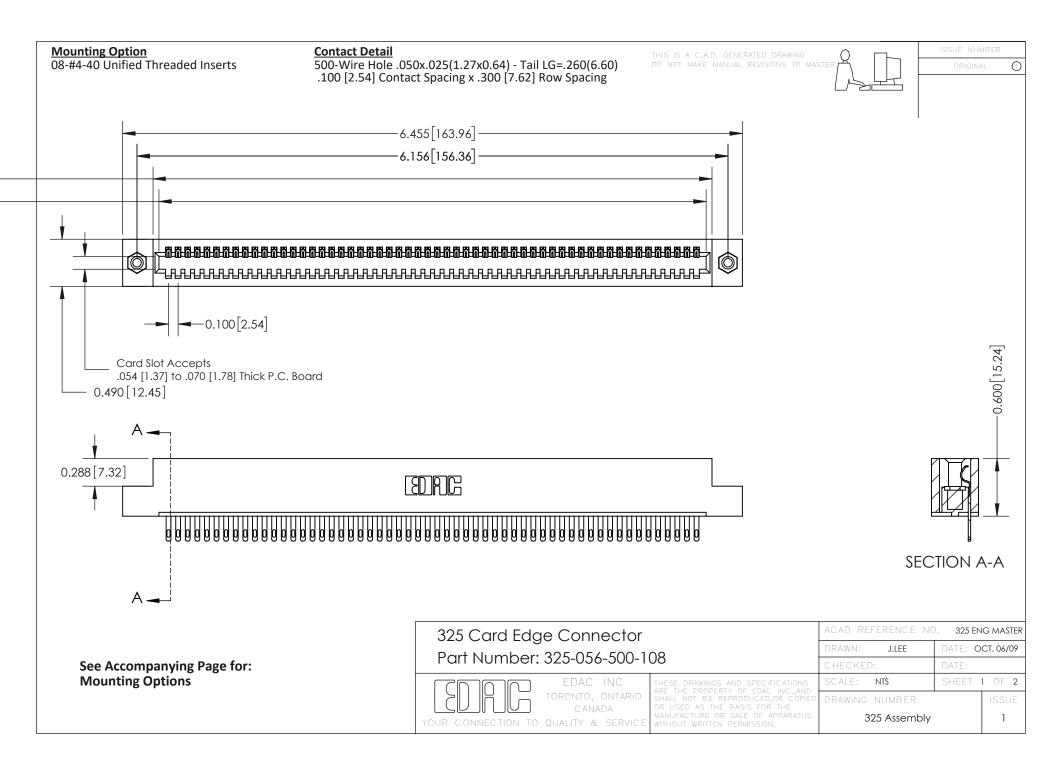

THIS IS A C.A.D. GENERATED DRAWING
DO NOT MAKE MANUAL REVISIONS TO MASTER.

ISSUE NUMBER

ORIGINAL

1

| 325 Card Edge Connector<br>Mounting Options |                                                                                                                                                                                                 | ACAD REFERENCE NO. 325 ENG MASTER |             |         |           |
|---------------------------------------------|-------------------------------------------------------------------------------------------------------------------------------------------------------------------------------------------------|-----------------------------------|-------------|---------|-----------|
|                                             |                                                                                                                                                                                                 | DRAWN:                            | J.LEE       | DATE: O | CT. 06/09 |
|                                             |                                                                                                                                                                                                 | CHECKED:                          |             | DATE:   |           |
| TORONTO, ONTARIO CANADA                     | THESE DRAWINGS AND SPECIFICATIONS ARE THE PROPERTY OF EDAC INC.,AND SHALL NOT BE REPRODUCED,OR COPIED OR USED AS THE BASIS FOR THE MANUFACTURE OR SALE OF APPARATUS WITHOUT WRITTEN PERMISSION. | SCALE:                            | NTS         | SHEET : | 2 OF 2    |
|                                             |                                                                                                                                                                                                 | DRAWING                           | NUMBER      |         | ISSUE     |
|                                             |                                                                                                                                                                                                 | 3                                 | 25 Assembly |         | 1         |