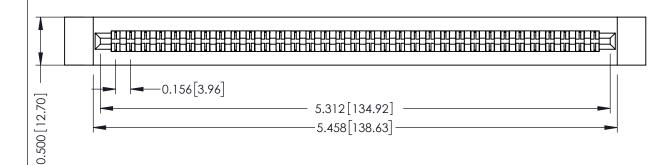

**Mounting Option Contact Detail** 

.128 (3.25) Dia. Side Mounting Holes Wire Wrap .046x.013(1.17x0.33) - Tail LG=.520(13.21) .156 [3.96] Contact Spacing x .200 [5.08] Row Spacing