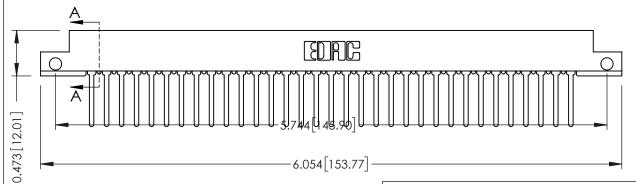

**Mounting Option Contact Detail** 

.128 (3.25) Dia. Side Mounting Holes Wire Wrap .046x.013(1.17x0.33) - Tail LG=.520(13.21) .156 [3.96] Contact Spacing x .200 [5.08] Row Spacing





## **SECTION A-A**



## **See Accompanying Pages for:**

- **Contact Bend Details**
- **Mounting Options**

307 / 357 Card Edge Connector Part Number: 307-066-442-212

YOUR CONNECTION TO QUALITY & SERVICE

| ACAD REFERENCE NO. 307 ENG MASTER |                  |
|-----------------------------------|------------------|
| DRAWN: J.LEE                      | DATE: AUG. 11/09 |
| CHECKED:                          | DATE:            |
| SCALE: NTS                        | SHEET 1 OF 3     |
| DRAWING NUMBER                    | ISSUE            |
|                                   | _                |

307 Assembly