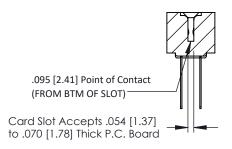

**Mounting Option Contact Detail** 

.128 (3.25) Dia. Side Mounting Holes Wire Wrap .046x.013(1.17x0.33) - Tail LG=.520(13.21) .156 [3.96] Contact Spacing x .200 [5.08] Row Spacing