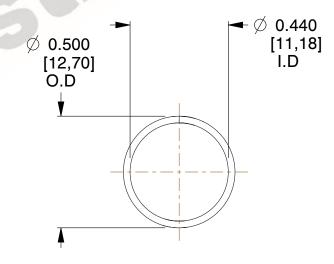

## **NOTES:**

1. Material: Music Wire 2. Finish: Glod Irridite

3. Ends: Closed

4. Total Coils: 10.000

5. Sugg. Max. Deflection: 0.520 (in) 6. Sugg. Max. Load : 2.300 (lbs)

7. All Drawing Dimensions are in Inches [mm]