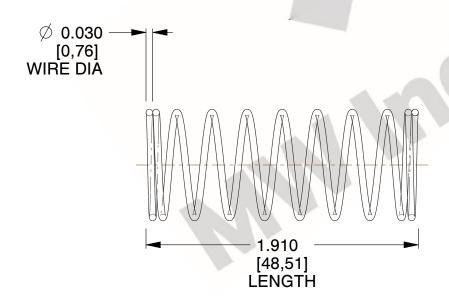

## **NOTES:**

1. Material: Music Wire 2. Finish: Glod Irridite

3. Ends: Closed

4. Total Coils: 10.000

5. Sugg. Max. Deflection: 0.520 (in) 6. Sugg. Max. Load : 2.300 (lbs)

7. All Drawing Dimensions are in Inches [mm]