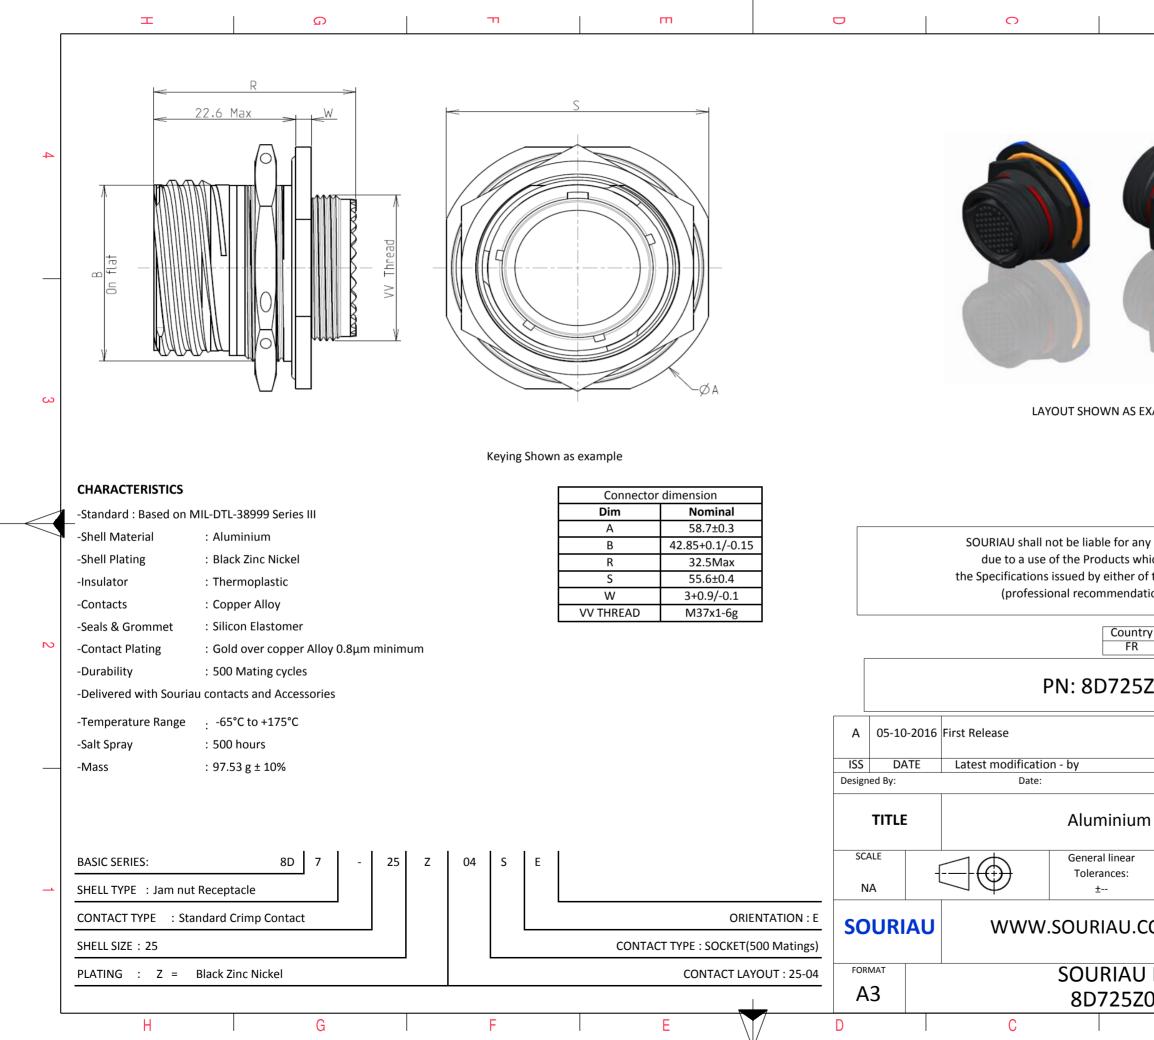

|                                                                      | œ                                        | I                | А         |        |   |  |  |  |
|----------------------------------------------------------------------|------------------------------------------|------------------|-----------|--------|---|--|--|--|
|                                                                      |                                          | I                |           |        |   |  |  |  |
|                                                                      |                                          |                  |           |        |   |  |  |  |
|                                                                      |                                          |                  |           |        |   |  |  |  |
|                                                                      |                                          |                  |           |        |   |  |  |  |
|                                                                      | 11                                       |                  |           |        | 4 |  |  |  |
|                                                                      | / //2                                    |                  |           |        |   |  |  |  |
| 4                                                                    |                                          | /                |           |        |   |  |  |  |
|                                                                      |                                          |                  |           |        |   |  |  |  |
|                                                                      |                                          |                  |           |        |   |  |  |  |
|                                                                      |                                          |                  |           |        |   |  |  |  |
|                                                                      | 1                                        |                  |           |        |   |  |  |  |
|                                                                      |                                          |                  |           |        | 3 |  |  |  |
| S EXA                                                                | EXAMPLE                                  |                  |           |        |   |  |  |  |
|                                                                      |                                          |                  |           |        |   |  |  |  |
|                                                                      |                                          |                  |           |        |   |  |  |  |
|                                                                      |                                          |                  |           |        |   |  |  |  |
| · any i                                                              | non-conformit                            | ty or damage     |           |        |   |  |  |  |
| s which does not comply with                                         |                                          |                  |           |        |   |  |  |  |
| er of the Parties or by a third party<br>Idation, technical notice.) |                                          |                  |           |        |   |  |  |  |
| untry                                                                |                                          |                  |           |        |   |  |  |  |
| FR                                                                   |                                          | Not Listed       |           |        | 2 |  |  |  |
| 25Z04SE                                                              |                                          |                  |           |        |   |  |  |  |
|                                                                      |                                          |                  |           |        |   |  |  |  |
|                                                                      |                                          |                  |           |        |   |  |  |  |
|                                                                      |                                          | CUSTOME          | R DRAWING | MOD N° |   |  |  |  |
| um                                                                   | ım Receptacle 8D series                  |                  |           |        |   |  |  |  |
| ar                                                                   | NPRDS / PROJECT                          |                  |           |        |   |  |  |  |
|                                                                      |                                          |                  | 59        |        | 1 |  |  |  |
|                                                                      | This document is the property of SOURIAU |                  |           |        |   |  |  |  |
| J.CC                                                                 |                                          | it mus<br>commun |           |        |   |  |  |  |
| U I                                                                  | DRG N°                                   |                  |           | SHEET  |   |  |  |  |
|                                                                      | 4SE-C                                    |                  |           | 1/2    |   |  |  |  |
|                                                                      | В                                        |                  | А         |        | - |  |  |  |
|                                                                      |                                          |                  |           |        |   |  |  |  |