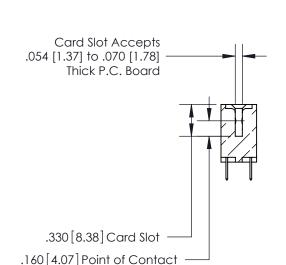

<u>Contact Dimensions:</u> 520-P.C. Tail .030x.018 (0.76x0.46) - Tail LG. = .175 (4.45) .125 (3.18) Contact Spacing x .250 (6.35) Row Spacing -3.060[77.72]--2.795 70.99 2.535 [64.39] 2.375 [60.33]

- .370[9.4]

INSULATOR MATERIAL: THERMOPLASTIC POLYESTER, UL 94V-0 CONTACT MATERIAL; COPPER, NICKEL, TIN ALLOY CA-725 CONTACT PLATING: GOLD ON THE MATING AREA, TIN-LEAD ON THE CONTACT TAILS, NICKEL UNDERPLATE

846/896 SERIES HIGH TEMP CARD EDGE CONNECTOR PART NUMBER: 896-036-520-807