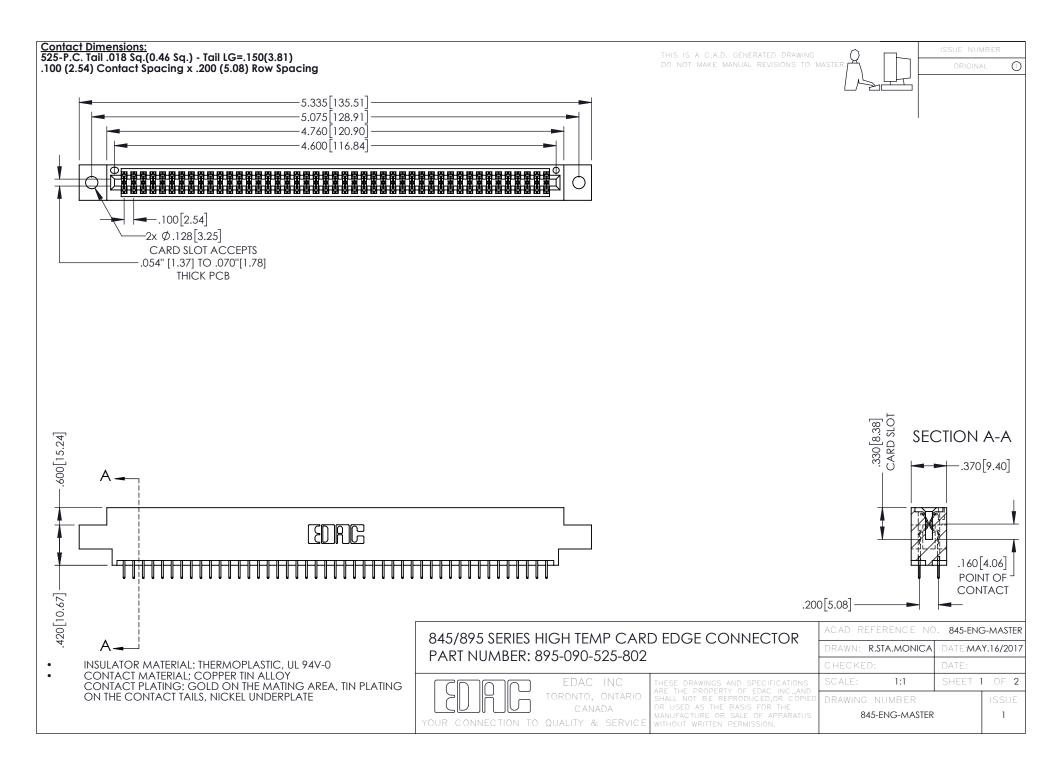

- INSULATOR MATERIAL: THERMOPLASTIC POLYESTER, UL 94V-0 DAP MATERIAL AVAILABLE UPON REQUEST
- CONTACT MATERIAL; COPPER ALLOY

**Contact Code 558** 

CONTACT PLATING: GOLD ON THE MATING AREA, TIN PLATING ON THE CONTACT TAILS, NICKEL UNDERPLATE

## 845/895 SERIES HIGH TEMP CARD EDGE CONNECTOR CONTACT CODE 555,556,558,559,560 DIMENSIONS

YOUR CONNECTION TO QUALITY & SERVICE

Contact Code 559

|   | ACAD REFERENCE NO   | . 845-ENG-MASTER |
|---|---------------------|------------------|
|   | DRAWN: R.STA.MONICA | DATE:MAY.16/2017 |
|   | CHECKED:            | DATE:            |
|   | SCALE: 1:1          | SHEET 2 OF 2     |
| D | DRAWING NUMBER      | ISSUE            |

Contact Code 560

845-ENG-MASTER