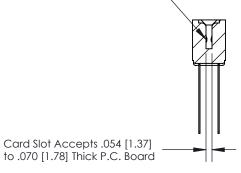

## **Contact Detail**

Wire Wrap .046x.013(1.17x0.33) - Tail LG=.708(17.98) .156 [3.96] Contact Spacing x .200 [5.08] Row Spacing

2.806 [71.27] -2.660 [67.56] -0.343[8.71]

**SECTION A-A** 

.095 [2.41] Point of Contact (Measured from bottom of Card Slot)