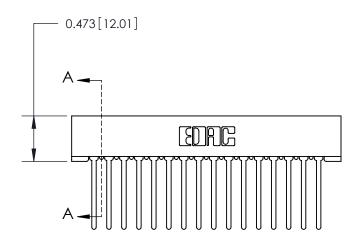

## **Contact Detail**

Wire Wrap .046x.013(1.17x0.33) - Tail LG=.708(17.98) .156 [3.96] Contact Spacing x .200 [5.08] Row Spacing

2.806 [71.27] -2.660 [67.56] -0.343[8.71]

**SECTION A-A** 

.095 [2.41] Point of Contact (Measured from bottom of Card Slot)