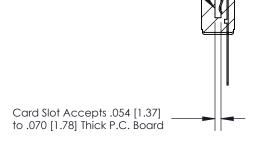

## **Contact Detail**

Wire Wrap .046x.013(1.17x0.33) - Tail LG=.520(13.21) .156 [3.96] Contact Spacing x .200 [5.08] Row Spacing

- 3.742[95.05] -3.596[91.34] -0.343[8.71]

**SECTION A-A** 

.095 [2.41] Point of Contact (Measured from bottom of Card Slot)