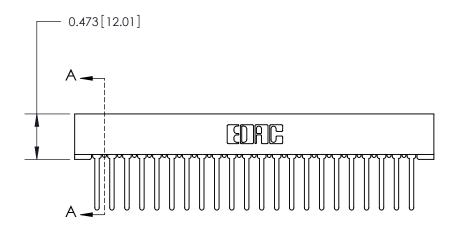

## **Contact Detail**

Wire Wrap .046x.013(1.17x0.33) - Tail LG=.520(13.21) .156 [3.96] Contact Spacing x .200 [5.08] Row Spacing

- 3.742[95.05] -3.596[91.34] -0.343[8.71]

**SECTION A-A** 

.095 [2.41] Point of Contact (Measured from bottom of Card Slot)