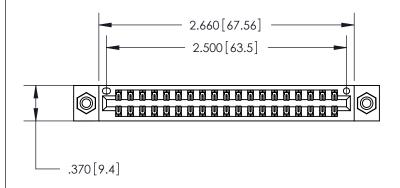

<u>Contact Dimensions:</u>
555-Extender Board Bend (Code 500 Contacts)
See Sheet 2 for Contact Code 555, 556, 558, 559, 560 Dimensions

THIS IS A C.A.D. GENERATED DRAWING DO NOT MAKE MANUAL REVISIONS TO MASTER.

ISSUE NUMBER

ORIGINAL

1

846/896 SERIES HIGH TEMP CARD EDGE CONNECTOR PART NUMBER: 846-038-555-808

YOUR CONNECTION TO QUALITY & SERVICE

**EDAC INC** TORONTO, ONTARIO CANADA

THESE DRAWINGS AND SPECIFICATIONS ARE THE PROPERTY OF EDAC INC., AND SHALL NOT BE REPRODUCED, OR COPIED OR USED AS THE BASIS FOR THE MANUFACTURE OR SALE OF APPARATUS WITHOUT WRITTEN PERMISSION.

| DRAWN: J.LEE   | DATE: APR | . 22/09 |
|----------------|-----------|---------|
| CHECKED:       | DATE:     |         |
| SCALE: 1:1     | SHEET 1   | OF 2    |
| DRAWING NUMBER |           | ISSUE   |
| 846-ENG-MASTER |           | 1       |
|                | 1         |         |