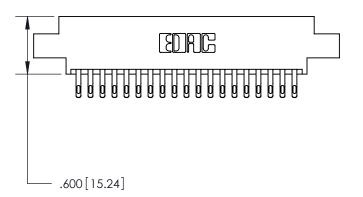

CONTACT PLATING: GOLD ON THE MATING AREA, TIN-LEAD ON THE CONTACT TAILS, NICKEL UNDERPLATE

THIS IS A C.A.D. GENERATED DRAWING DO NOT MAKE MANUAL REVISIONS TO MASTER.

ISSUE NUMBER

.165[4.19]

.375 [9.54]

ORIGINAL

1

.060 [1.52] .125(3.18) to .210(5.33) **Outside Tails** .125(3.18) to .210(5.33) **Outside Tails** 

**Contact Code 560** 

INSULATOR MATERIAL: THERMOPLASTIC POLYESTER, UL 94V-0 CONTACT MATERIAL; COPPER, NICKEL, TIN ALLOY CA-725 CONTACT PLATING: GOLD ON THE MATING AREA, TIN-LEAD ON THE CONTACT TAILS, NICKEL UNDERPLATE

**Contact Code 558** 