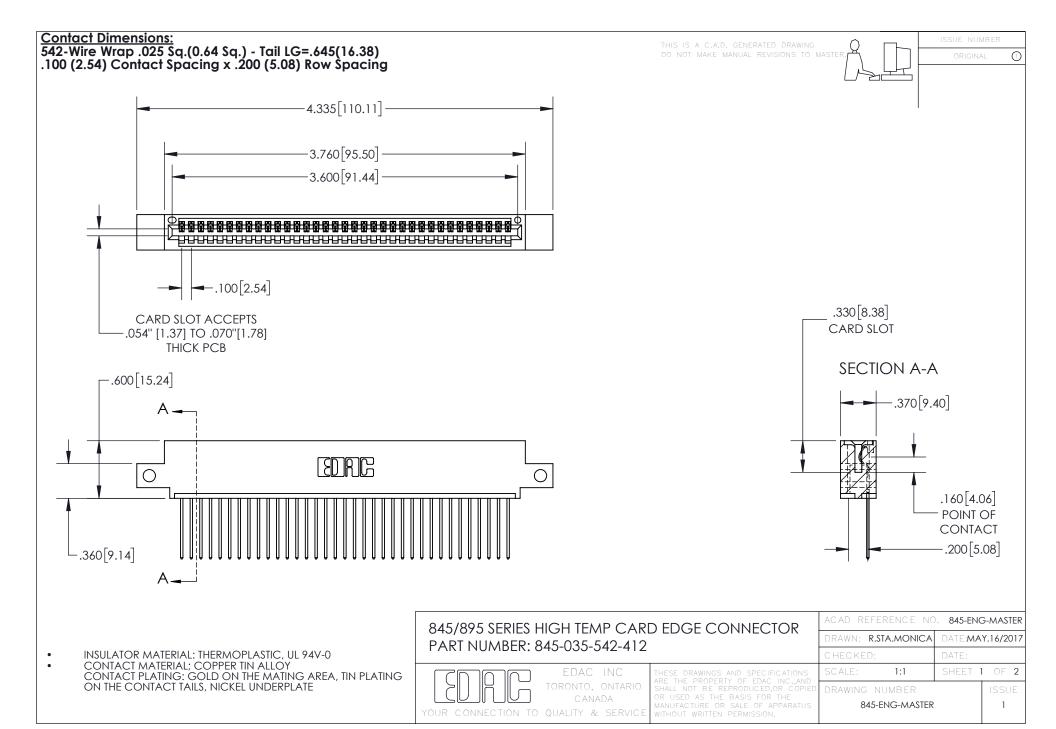

INSULATOR MATERIAL: THERMOPLASTIC POLYESTER, UL 94V-0 DAP MATERIAL AVAILABLE UPON REQUEST

**Contact Code 558** 

CONTACT MATERIAL; COPPER ALLOY CONTACT PLATING: GOLD ON THE MATING AREA, TIN PLATING ON THE CONTACT TAILS, NICKEL UNDERPLATE

## 845/895 SERIES HIGH TEMP CARD EDGE CONNECTOR CONTACT CODE 555,556,558,559,560 DIMENSIONS

YOUR CONNECTION TO QUALITY & SERVICE

Contact Code 559

|   | ACAD REFERENCE NO. 845-ENG-MASTER |                  |  |
|---|-----------------------------------|------------------|--|
|   | DRAWN: R.STA.MONICA               | DATE:MAY.16/2017 |  |
|   | CHECKED:                          | DATE:            |  |
|   | SCALE: 1:1                        | SHEET 2 OF 2     |  |
| D | DRAWING NUMBER                    | ISSUE            |  |

Contact Code 560