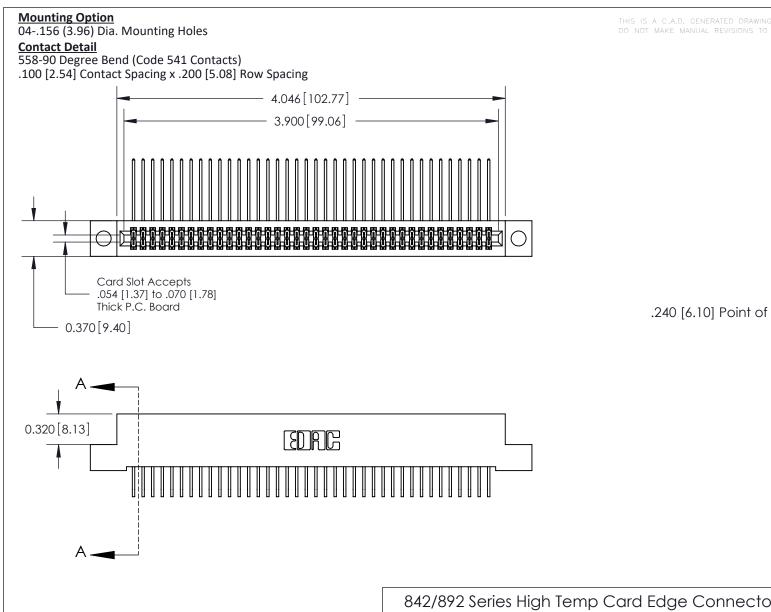

.240 [6.10] Point of Contact-

## **See Accompanying Pages for:**

- **Contact Bend Details**
- **Mounting Options**

842/892 Series High Temp Card Edge Connector Part Number: 842-076-558-204

YOUR CONNECTION TO QUALITY & SERVICE

| ACAD REFERENCE NO | . 842 ENG MASTER |  |  |  |
|-------------------|------------------|--|--|--|
| DRAWN: J.LEE      | DATE: OCT. 06/09 |  |  |  |
| CHECKED:          | DATE:            |  |  |  |
| SCALE: NTS        | SHEET 1 OF 3     |  |  |  |
| DRAWING NUMBER    | ISSUE            |  |  |  |

SECTION A-A

842 Assembly

THIS IS A C.A.D. GENERATED DRAWING DO NOT MAKE MANUAL REVISIONS TO MASTER

ORIGINAL (1)

| 842/892 Series High Temp Card Edge Connector<br>Contact Bend Detail |                                                                   | ACAD REFERENCE NO. 842 ENG MASTER |             |                         |        |
|---------------------------------------------------------------------|-------------------------------------------------------------------|-----------------------------------|-------------|-------------------------|--------|
|                                                                     |                                                                   | DRAWN:                            | J.LEE       | DATE: <b>OCT. 06/09</b> |        |
|                                                                     |                                                                   | CHECKE                            | ):          | DATE:                   |        |
| EDAC INC                                                            | THESE DRAWINGS AND SPECIFICATIONS ARE THE PROPERTY OF EDAC INCAND | SCALE:                            | NTS         | SHEET :                 | 2 OF 3 |
| TORONTO, ONTARIO                                                    | SHALL NOT BE REPRODUCED, OR COPIED OR USED AS THE BASIS FOR THE   | DRAWING                           | NUMBER      |                         | ISSUE  |
| YOUR CONNECTION TO QUALITY & SERVICE                                | MANUFACTURE OR SALE OF APPARATUS WITHOUT WRITTEN PERMISSION.      | 8                                 | 42 Assembly |                         | 1      |

THIS IS A C.A.D. GENERATED DRAWING DO NOT MAKE MANUAL REVISIONS TO MASTER

ISSUE NUMBER

ORIGINAL

1

| 842/892 Series High Temp Card Edge Co<br>Mounting Options  | DRAWN: J.LEE DATE: OCT. 06/09  CHECKED: DATE: |
|------------------------------------------------------------|-----------------------------------------------|
| EDAC INC THESE DRAWINGS AND S ARE THE PROPERTY OF          |                                               |
|                                                            | DUCED,OR COPIED DRAWING NUMBER ISSUE          |
| YOUR CONNECTION TO QUALITY & SERVICE WITHOUT WRITTEN PERMI |                                               |