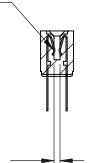

## **Contact Detail**

PC Tail .046x.013(1.17x0.33) - Tail LG=.358(9.09)

.156 [3.96] Contact Spacing x .200 [5.08] Row Spacing

**SECTION A-A** 

.095 [2.41] Point of Contact (Measured from bottom of Card Slot)