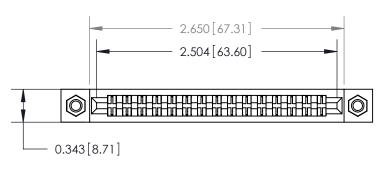

Card Slot Accepts .054 [1.37] to .070 [1.78] Thick P.C. Board

**See Accompanying Page for:** 

**Contact Bend Details** 

807/857 Series High Temp Card Edge Connector Part Number: 807-030-422-207

| ACAD REFERENCE NO. 607 ENG MASIER |                  |
|-----------------------------------|------------------|
| DRAWN: J.LEE                      | DATE: AUG. 11/09 |
| CHECKED:                          | DATE:            |
| SCALE: NTS                        | SHEET 1 OF 2     |
| DRAWING NUMBER                    | ISSUE            |