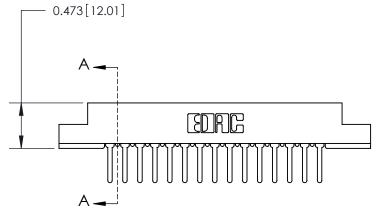

## **Contact Detail**

PC Tail .046x.013(1.17x0.33) - Tail LG=.358(9.09)

.156 [3.96] Contact Spacing x .200 [5.08] Row Spacing

**SECTION A-A** 

.095 [2.41] Point of Contact (Measured from bottom of Card Slot)

**Mounting Option** 

M3-0.5 Metric Threaded Inserts