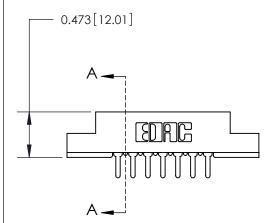

## **Contact Detail**

PC Tail .046x.013(1.17x0.33) - Tail LG=.213(5.41)

.156 [3.96] Contact Spacing x .200 [5.08] Row Spacing

**See Accompanying Page for:** 

**Contact Bend Details** 

**SECTION A-A** 

.095 [2.41] Point of Contact (Measured from bottom of Card Slot) Card Slot Accepts .054 [1.37] to .070 [1.78] Thick P.C. Board