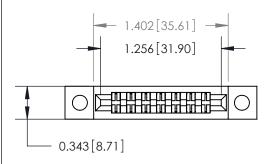

## **Mounting Option**

.128 (3.25) Dia. Mounting Holes

## **Contact Detail**

PC Tail .046x.013(1.17x0.33) - Tail LG=.213(5.41)

.156 [3.96] Contact Spacing x .200 [5.08] Row Spacing





**See Accompanying Page for:** 

**Contact Bend Details** 



**SECTION A-A** 

.095 [2.41] Point of Contact (Measured from bottom of Card Slot) Card Slot Accepts .054 [1.37] to .070 [1.78] Thick P.C. Board

| 807/857 Series High Temp Card Edge Connector |
|----------------------------------------------|
| Part Number: 807-014-420-202                 |

YOUR CONNECTION TO QUALITY & SERVICE

| DRAWN: J.LEE   | DATE: AUG. 11/09 |   |
|----------------|------------------|---|
| CHECKED:       | DATE:            |   |
| SCALE: NTS     | SHEET 1 OF       | 2 |
| DRAWING NUMBER | ISSU             | Ε |

ACAD REFERENCE NO. 807 ENG MASTER

807 Assembly