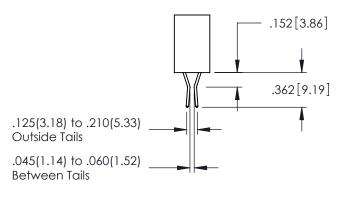

**Contact Code 558** 

Contact Code 559

Contact Code 560

INSULATOR MATERIAL: THERMOPLASTIC POLYESTER, UL 94V-0

DAP MATERIAL AVAILABLE UPON REQUEST

CONTACT MATERIAL; COPPER ALLOY CONTACT PLATING: GOLD ON THE MATING AREA, TIN PLATING ON THE CONTACT TAILS, NICKEL UNDERPLATE