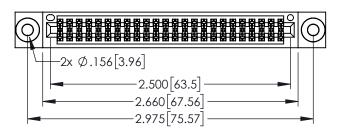

1

- INSULATOR MATERIAL: THERMOPLASTIC PBT BLACK, UL 94V-0
- CONTACT MATERIAL; COPPER TIN ALLOY CONTACT PLATING: GOLD ON THE MATING AREA, TIN PLATING ON THE CONTACT TAILS, NICKEL UNDERPLATE

| 345/395 SERIES CARD EDGE CONNECTO | R |
|-----------------------------------|---|
| PART NUMBER: 395-048-560-503      |   |

**Contact Code 558** 

Contact Code 559

Contact Code 560

INSULATOR MATERIAL: THERMOPLASTIC POLYESTER, UL 94V-0

DAP MATERIAL AVAILABLE UPON REQUEST

CONTACT MATERIAL; COPPER ALLOY CONTACT PLATING: GOLD ON THE MATING AREA, TIN PLATING ON THE CONTACT TAILS, NICKEL UNDERPLATE