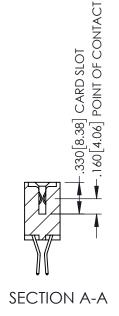

1

- INSULATOR MATERIAL: THERMOPLASTIC PBT BLACK, UL 94V-0
- CONTACT MATERIAL; COPPER TIN ALLOY CONTACT PLATING: GOLD ON THE MATING AREA, TIN PLATING ON THE CONTACT TAILS, NICKEL UNDERPLATE

| 345/395 SERIES CARD EDGE CONNECTO | R |
|-----------------------------------|---|
| PART NUMBER: 395-048-560-503      |   |

**Contact Code 558** 

Contact Code 559

Contact Code 560

INSULATOR MATERIAL: THERMOPLASTIC POLYESTER, UL 94V-0

DAP MATERIAL AVAILABLE UPON REQUEST

CONTACT MATERIAL; COPPER ALLOY CONTACT PLATING: GOLD ON THE MATING AREA, TIN PLATING ON THE CONTACT TAILS, NICKEL UNDERPLATE