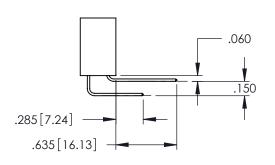

**Contact Code 558** 

Contact Code 559

Contact Code 560

INSULATOR MATERIAL: THERMOPLASTIC POLYESTER, UL 94V-0

DAP MATERIAL AVAILABLE UPON REQUEST

CONTACT MATERIAL; COPPER ALLOY CONTACT PLATING: GOLD ON THE MATING AREA, TIN PLATING ON THE CONTACT TAILS, NICKEL UNDERPLATE