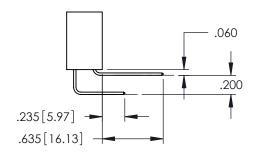

**Contact Code 558** 

Contact Code 559

Contact Code 560

INSULATOR MATERIAL: THERMOPLASTIC POLYESTER, UL 94V-0

DAP MATERIAL AVAILABLE UPON REQUEST

CONTACT MATERIAL; COPPER ALLOY CONTACT PLATING: GOLD ON THE MATING AREA, TIN PLATING ON THE CONTACT TAILS, NICKEL UNDERPLATE