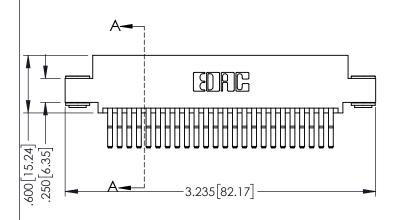

1

- INSULATOR MATERIAL: THERMOPLASTIC PBT BLACK, UL 94V-0
- CONTACT MATERIAL; COPPER TIN ALLOY CONTACT PLATING: GOLD ON THE MATING AREA, TIN PLATING ON THE CONTACT TAILS, NICKEL UNDERPLATE

| 345/395 SERIES CARD EDGE CONNECTO | R |
|-----------------------------------|---|
| PART NUMBER: 395-048-560-503      |   |

**Contact Code 558** 

Contact Code 559

Contact Code 560

INSULATOR MATERIAL: THERMOPLASTIC POLYESTER, UL 94V-0

DAP MATERIAL AVAILABLE UPON REQUEST

CONTACT MATERIAL; COPPER ALLOY CONTACT PLATING: GOLD ON THE MATING AREA, TIN PLATING ON THE CONTACT TAILS, NICKEL UNDERPLATE