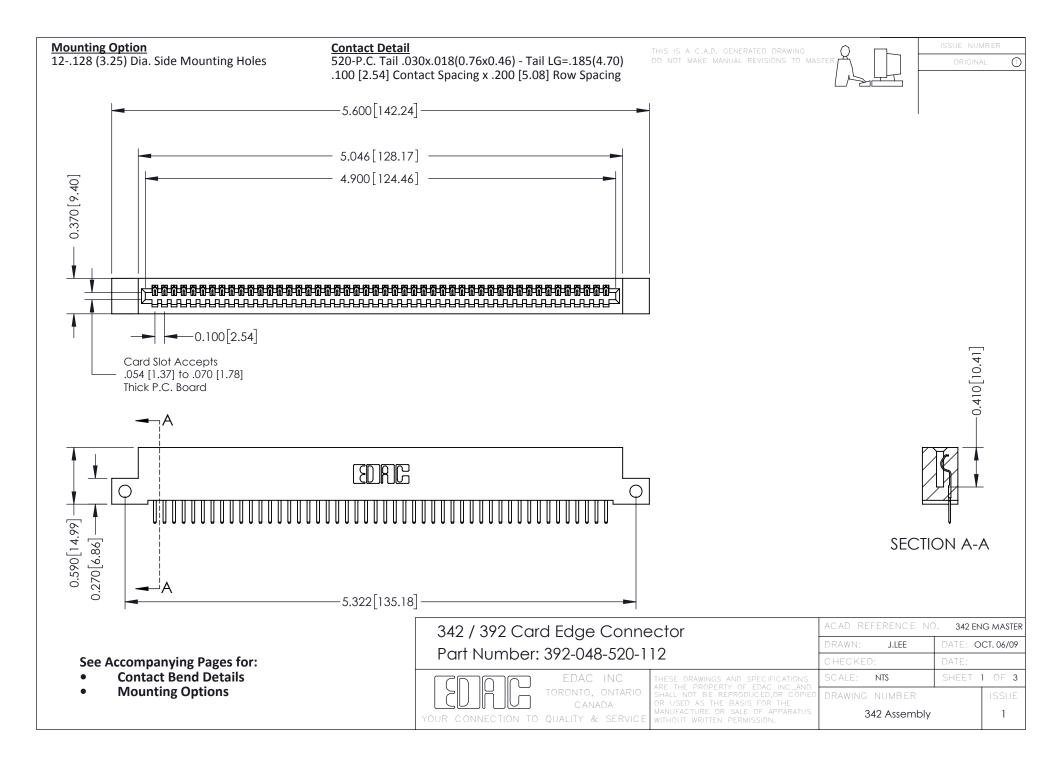

THIS IS A C.A.D. GENERATED DRAWING DO NOT MAKE MANUAL REVISIONS TO MASTER. ISSUE NUMBER

ORIGINAL

1



| 342 / 392 Series Card Edge Connector<br>Contact Bend Detail |                                                                                                                                                                                                  | ACAD REFERENCE NO. 342 ENG MASTER |             |                  |        |
|-------------------------------------------------------------|--------------------------------------------------------------------------------------------------------------------------------------------------------------------------------------------------|-----------------------------------|-------------|------------------|--------|
|