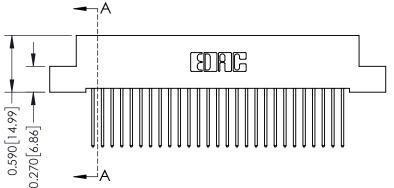

342 Assembly

THIS IS A C.A.D. GENERATED DRAWING DO NOT MAKE MANUAL REVISIONS TO MASTER. ISSUE NUMBER

ORIGINAL

1

| 342 / 392 Series Card Edge Connector<br>Contact Bend Detail |                                                                                                                                                                                                  | ACAD REFERENCE NO. 342 ENG MASTER |             |                  |        |
|-------------------------------------------------------------|--------------------------------------------------------------------------------------------------------------------------------------------------------------------------------------------------|-----------------------------------|-------------|------------------|--------|
|                                                             |                                                                                                                                                                                                  | DRAWN:                            | J.LEE       | DATE: OCT. 06/09 |        |
|                                                             |                                                                                                                                                                                                  | CHECKED:                          |             | DATE:            |        |
| TORONTO, ONTARIO                                            | THESE DRAWINGS AND SPECIFICATIONS ARE THE PROPERTY OF EDAC INC. AND SHALL NOT BE REPRODUCED, OR COPIED OR USED AS THE BASIS FOR THE MANUFACTURE OR SALE OF APPARATUS WITHOUT WRITTEN PERMISSION. | SCALE:                            | NTS         | SHEET :          | 2 OF 3 |
|                                                             |                                                                                                                                                                                                  | DRAWING                           | NUMBER      |                  | ISSUE  |
| YOUR CONNECTION TO QUALITY & SERVICE                        |                                                                                                                                                                                                  | 3                                 | 42 Assembly |                  | 1      |