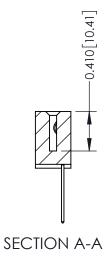

**Mounting Option** 

02-.128 (3.25) Wide Mounting Slots

**Contact Detail** 

540-Wire Wrap .025 Sq.(0.64 Sq.) - Tail LG=.570(14.48) .100 [2.54] Contact Spacing x .200 [5.08] Row Spacing