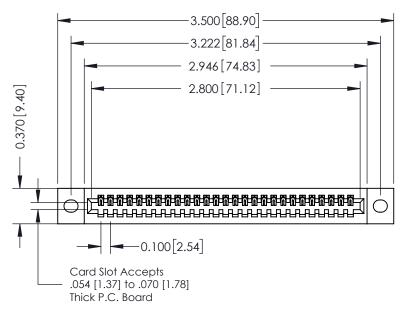

## **See Accompanying Pages for:**

- **Contact Bend Details**
- **Mounting Options**

342 / 392 Card Edge Connector Part Number: 392-027-540-102

YOUR CONNECTION TO QUALITY & SERVICE

342 ENG MASTER J.LEE DATE: OCT. 06/09 SHEET 1 OF 3

342 Assembly

THIS IS A C.A.D. GENERATED DRAWING DO NOT MAKE MANUAL REVISIONS TO MASTER. ISSUE NUMBER

ORIGINAL

1

| 342 / 392 Series Card Edge Connector<br>Contact Bend Detail |                                                                                                                                                                                                  | ACAD REFERENCE NO. 342 ENG MASTER |             |                  |        |
|-------------------------------------------------------------|--------------------------------------------------------------------------------------------------------------------------------------------------------------------------------------------------|-----------------------------------|-------------|------------------|--------|
|                                                             |                                                                                                                                                                                                  | DRAWN:                            | J.LEE       | DATE: OCT. 06/09 |        |
|                                                             |                                                                                                                                                                                                  | CHECKED:                          |             | DATE:            |        |
| TORONTO, ONTARIO                                            | THESE DRAWINGS AND SPECIFICATIONS ARE THE PROPERTY OF EDAC INC. AND SHALL NOT BE REPRODUCED, OR COPIED OR USED AS THE BASIS FOR THE MANUFACTURE OR SALE OF APPARATUS WITHOUT WRITTEN PERMISSION. | SCALE:                            | NTS         | SHEET :          | 2 OF 3 |
|                                                             |                                                                                                                                                                                                  | DRAWING                           | NUMBER      |                  | ISSUE  |
| YOUR CONNECTION TO QUALITY & SERVICE                        |                                                                                                                                                                                                  | 3                                 | 42 Assembly |                  | 1      |