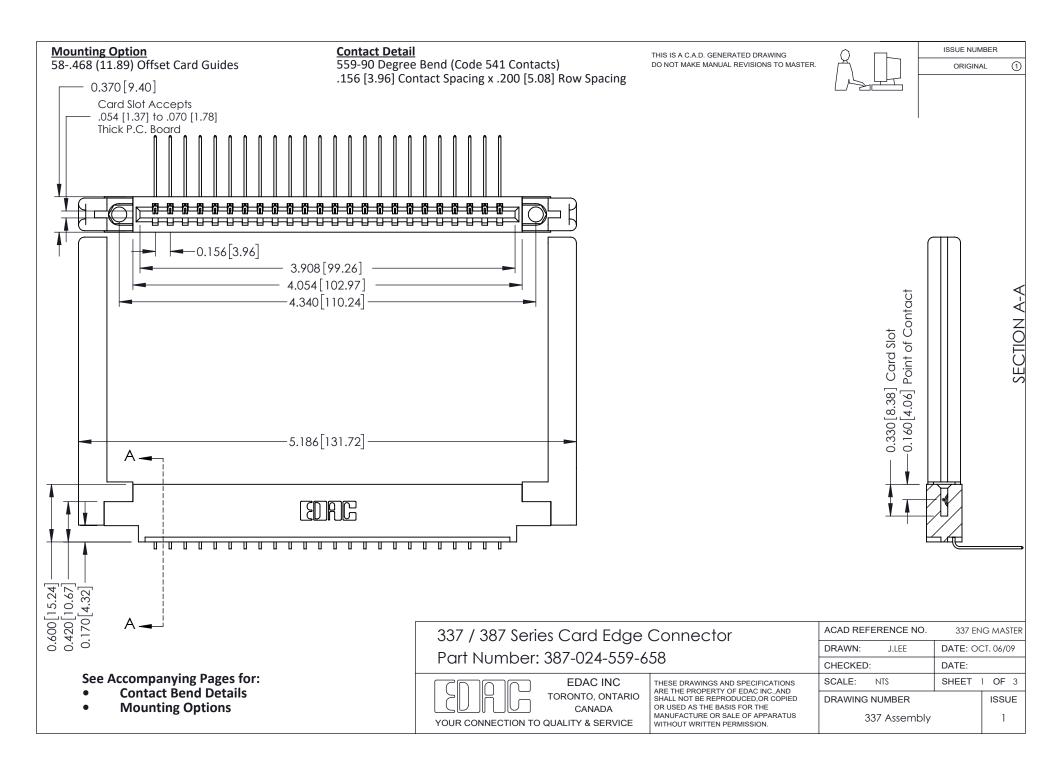

ISSUE NUMBER

ORIGINAL

1



| 337 / 387 Series Card Edge Connector<br>Contact Bend Detail           |                                                                                                                                                                                                  | ACAD REFERENCE NO. 337 E |                  | G MASTER      |
|-----------------------------------------------------------------------|--------------------------------------------------------------------------------------------------------------------------------------------------------------------------------------------------|--------------------------|------------------|---------------|
|                                                                       |