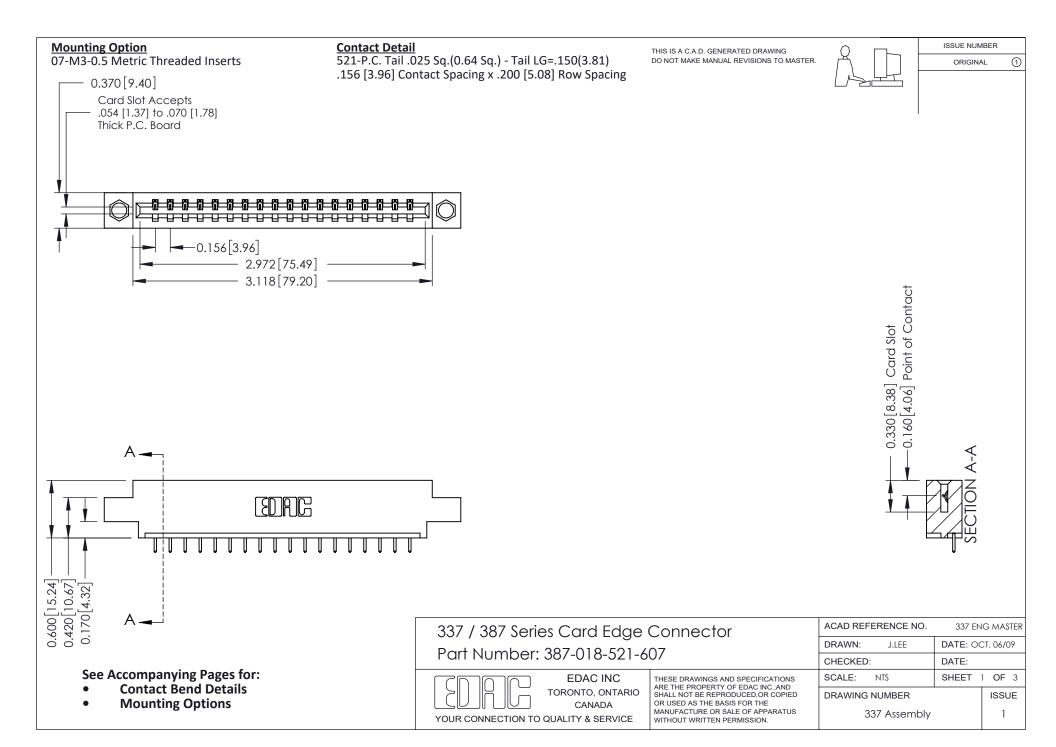

ISSUE NUMBER

ORIGINAL

1



| 337 / 387 Series Card Edge Connector<br>Contact Bend Detail           |                                                                                                                                                                                                  | ACAD REFERENCE NO. 337 E |                  | G MASTER      |
|-----------------------------------------------------------------------|--------------------------------------------------------------------------------------------------------------------------------------------------------------------------------------------------|--------------------------|------------------|---------------|
|                                                                       |