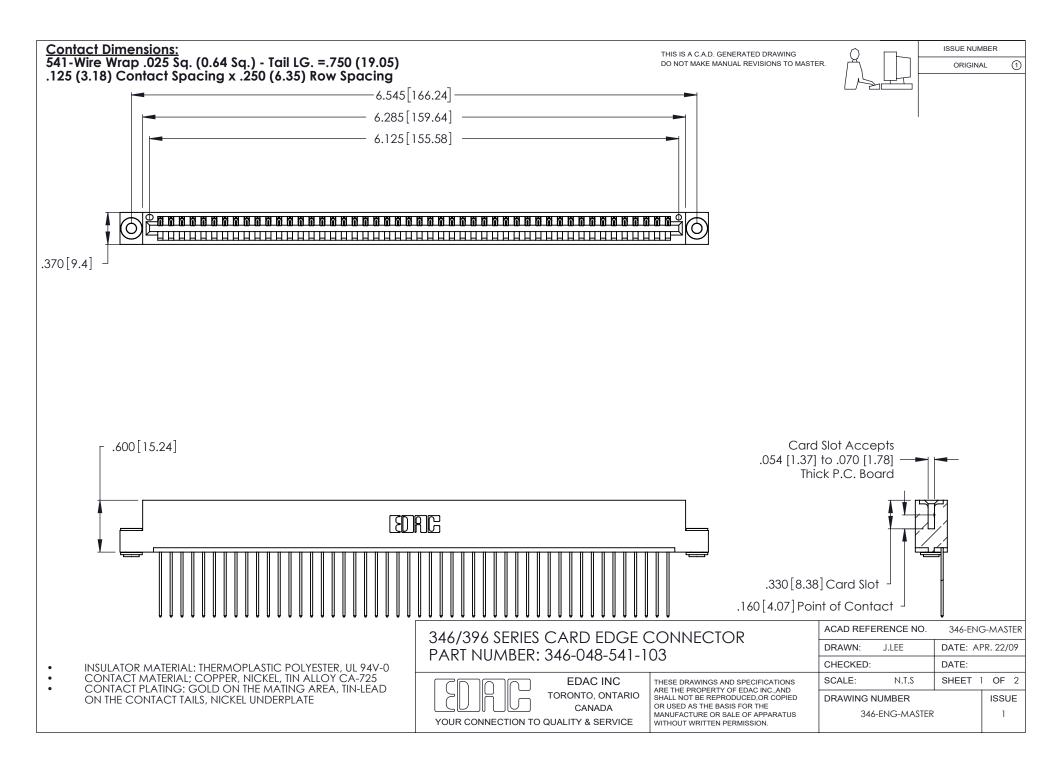

THIS IS A C.A.D. GENERATED DRAWING DO NOT MAKE MANUAL REVISIONS TO MASTER.

ISSUE NUMBER

ORIGINAL

1

**Contact Code 555** 

Contact Code 556

**Contact Code 558** 

**Contact Code 559** 

Contact Code 560

INSULATOR MATERIAL: THERMOPLASTIC POLYESTER, UL 94V-0 CONTACT MATERIAL; COPPER, NICKEL, TIN ALLOY CA-725 CONTACT PLATING: GOLD ON THE MATING AREA, TIN-LEAD

ON THE CONTACT TAILS, NICKEL UNDERPLATE

346/396 SERIES CARD EDGE CONNECTOR CONTACT CODE 555,556,558,559,560 DIMENSIONS

YOUR CONNECTION TO QUALITY & SERVICE

**EDAC INC** TORONTO, ONTARIO CANADA

THESE DRAWINGS AND SPECIFICATIONS ARE THE PROPERTY OF EDAC INC.,AND SHALL NOT BE REPRODUCED, OR COPIED OR USED AS THE BASIS FOR THE MANUFACTURE OR SALE OF APPARATUS WITHOUT WRITTEN PERMISSION.