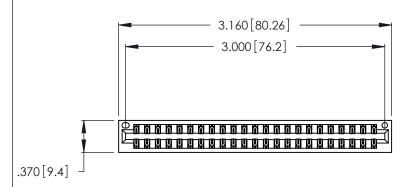

<u>Contact Dimensions:</u>
555-Extender Board Bend (Code 500 Contacts)
See Sheet 2 for Contact Code 555, 556, 558, 559, 560 Dimensions

THIS IS A C.A.D. GENERATED DRAWING DO NOT MAKE MANUAL REVISIONS TO MASTER.

Card Slot Accepts .054 [1.37] to .070 [1.78] Thick P.C. Board .330 [8.38] Card Slot .160 [4.07] Point of Contact

- INSULATOR MATERIAL: THERMOPLASTIC POLYESTER, UL 94V-0 CONTACT MATERIAL; COPPER, NICKEL, TIN\_ALLOY CA-725
- CONTACT PLATING: GOLD ON THE MATING AREA, TIN-LEAD ON THE CONTACT TAILS, NICKEL UNDERPLATE

| 346/396 SERIES CARD EDGE CONNECTOR |
|------------------------------------|
| PART NUMBER: 346-046-555-201       |

YOUR CONNECTION TO QUALITY & SERVICE

**EDAC INC** TORONTO, ONTARIO CANADA

THESE DRAWINGS AND SPECIFICATIONS ARE THE PROPERTY OF EDAC INC., AND SHALL NOT BE REPRODUCED, OR COPIED OR USED AS THE BASIS FOR THE MANUFACTURE OR SALE OF APPARATUS WITHOUT WRITTEN PERMISSION.