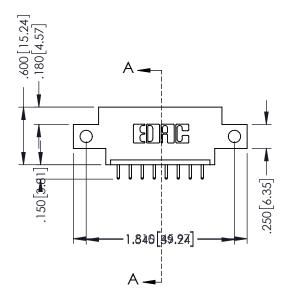

## 346/396 SERIES CARD EDGE CONNECTOR CONTACT CODE 555,556,558,559,560 DIMENSIONS

YOUR CONNECTION TO QUALITY & SERVICE

**EDAC INC** TORONTO, ONTARIO CANADA

THESE DRAWINGS AND SPECIFICATIONS ARE THE PROPERTY OF EDAC INC.,AND SHALL NOT BE REPRODUCED, OR COPIED OR USED AS THE BASIS FOR THE MANUFACTURE OR SALE OF APPARATUS WITHOUT WRITTEN PERMISSION.

## **Contact Code 556**

INSULATOR MATERIAL: THERMOPLASTIC POLYESTER, UL 94V-0 CONTACT MATERIAL; COPPER, NICKEL, TIN ALLOY CA-725 CONTACT PLATING: GOLD ON THE MATING AREA, TIN-LEAD

ON THE CONTACT TAILS, NICKEL UNDERPLATE

## **Contact Code 555**