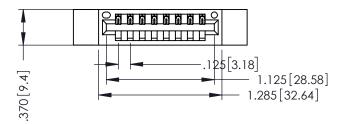

346/396 SERIES CARD EDGE CONNECTOR PART NUMBER: 346-008-521-612

YOUR CONNECTION TO QUALITY & SERVICE

**EDAC INC** TORONTO, ONTARIO CANADA

THESE DRAWINGS AND SPECIFICATIONS ARE THE PROPERTY OF EDAC INC.,AND SHALL NOT BE REPRODUCED,OR COPIED OR USED AS THE BASIS FOR THE MANUFACTURE OR SALE OF APPARATUS WITHOUT WRITTEN PERMISSION.

THIS IS A C.A.D. GENERATED DRAWING DO NOT MAKE MANUAL REVISIONS TO MASTER.

ISSUE NUMBER

ORIGINAL

1

INSULATOR MATERIAL: THERMOPLASTIC POLYESTER, UL 94V-0 CONTACT MATERIAL; COPPER, NICKEL, TIN ALLOY CA-725 CONTACT PLATING: GOLD ON THE MATING AREA, TIN-LEAD ON THE CONTACT TAILS, NICKEL UNDERPLATE