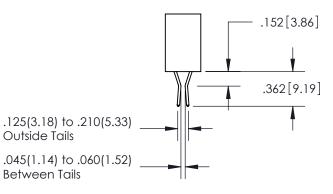

## 345/395 SERIES CARD EDGE CONNECTOR CONTACT CODE 555,556,558,559,560 DIMENSIONS

YOUR CONNECTION TO QUALITY & SERVICE

**EDAC INC** TORONTO, ONTARIO CANADA

THESE DRAWINGS AND SPECIFICATIONS ARE THE PROPERTY OF EDAC INC.,AND SHALL NOT BE REPRODUCED, OR COPIED OR USED AS THE BASIS FOR THE MANUFACTURE OR SALE OF APPARATUS WITHOUT WRITTEN PERMISSION.