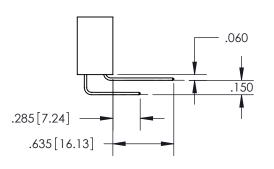

See Sheet 2 for Contact Code 555, 556, 558, 559, 560 Dimensions

INSULATOR MATERIAL: THERMOPLASTIC PBT, UL 94V-0 CONTACT MATERIAL; COPPER TIN ALLOY CONTACT PLATING: GOLD ON THE MATING AREA, TIN PLATING ON THE CONTACT TAILS, NICKEL UNDERPLATE

345-ENG-MASTER

ISSUE NUMBER ORIGINAL

1

**Contact Code 558** 

**Contact Code 559** 

**Contact Code 560** 

- INSULATOR MATERIAL: THERMOPLASTIC POLYESTER, UL 94V-0
- DAP MATERIAL AVAILABLE UPON REQUEST
- CONTACT MATERIAL; COPPER ALLOY

## 345/395 SERIES CARD EDGE CONNECTOR CONTACT CODE 555,556,558,559,560 DIMENSIONS

YOUR CONNECTION TO QUALITY & SERVICE

**EDAC INC** TORONTO, ONTARIO CANADA

THESE DRAWINGS AND SPECIFICATIONS ARE THE PROPERTY OF EDAC INC.,AND SHALL NOT BE REPRODUCED, OR COPIED OR USED AS THE BASIS FOR THE MANUFACTURE OR SALE OF APPARATUS WITHOUT WRITTEN PERMISSION.