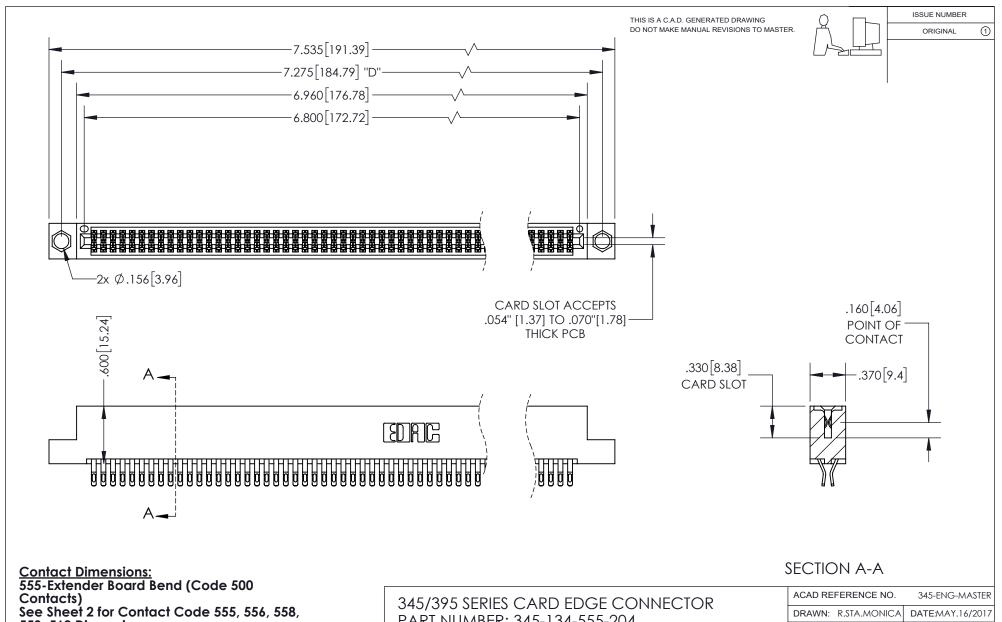

See Sheet 2 for Contact Code 555, 556, 558, 559, 560 Dimensions

INSULATOR MATERIAL: THERMOPLASTIC PBT, UL 94V-0 CONTACT MATERIAL; COPPER TIN ALLOY CONTACT PLATING: GOLD ON THE MATING AREA, TIN PLATING ON THE CONTACT TAILS, NICKEL UNDERPLATE

PART NUMBER: 345-134-555-204

YOUR CONNECTION TO QUALITY & SERVICE

**EDAC INC** TORONTO, ONTARIO CANADA

THESE DRAWINGS AND SPECIFICATIONS ARE THE PROPERTY OF EDAC INC.,AND SHALL NOT BE REPRODUCED, OR COPIED OR USED AS THE BASIS FOR THE MANUFACTURE OR SALE OF APPARATUS WITHOUT WRITTEN PERMISSION.

345-ENG-MASTER

ISSUE NUMBER ORIGINAL

1

**Contact Code 558** 

**Contact Code 559** 

**Contact Code 560** 

- INSULATOR MATERIAL: THERMOPLASTIC POLYESTER, UL 94V-0
- DAP MATERIAL AVAILABLE UPON REQUEST
- CONTACT MATERIAL; COPPER ALLOY

CONTACT PLATING: GOLD ON THE MATING AREA, TIN PLATING ON THE CONTACT TAILS, NICKEL UNDERPLATE

\*FOR ALL OTHER SPECIFICATIONS REFER TO SHEET 3\*

## 345/395 SERIES CARD EDGE CONNECTOR CONTACT CODE 555,556,558,559,560 DIMENSIONS

YOUR CONNECTION TO QUALITY & SERVICE

**EDAC INC** TORONTO, ONTARIO CANADA

THESE DRAWINGS AND SPECIFICATIONS ARE THE PROPERTY OF EDAC INC.,AND SHALL NOT BE REPRODUCED, OR COPIED OR USED AS THE BASIS FOR THE MANUFACTURE OR SALE OF APPARATUS WITHOUT WRITTEN PERMISSION.