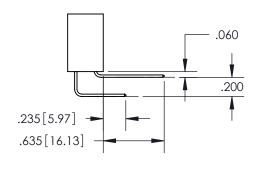

See Sheet 2 for Contact Code 555, 556, 558, 559, 560 Dimensions

INSULATOR MATERIAL: THERMOPLASTIC PBT, UL 94V-0 CONTACT MATERIAL; COPPER TIN ALLOY CONTACT PLATING: GOLD ON THE MATING AREA, TIN PLATING ON THE CONTACT TAILS, NICKEL UNDERPLATE

345-ENG-MASTER

ISSUE NUMBER ORIGINAL

1

**Contact Code 558** 

**Contact Code 559** 

**Contact Code 560** 

- INSULATOR MATERIAL: THERMOPLASTIC POLYESTER, UL 94V-0
- DAP MATERIAL AVAILABLE UPON REQUEST
- CONTACT MATERIAL; COPPER ALLOY

## 345/395 SERIES CARD EDGE CONNECTOR CONTACT CODE 555,556,558,559,560 DIMENSIONS

YOUR CONNECTION TO QUALITY & SERVICE

**EDAC INC** TORONTO, ONTARIO CANADA

THESE DRAWINGS AND SPECIFICATIONS ARE THE PROPERTY OF EDAC INC.,AND SHALL NOT BE REPRODUCED, OR COPIED OR USED AS THE BASIS FOR THE MANUFACTURE OR SALE OF APPARATUS WITHOUT WRITTEN PERMISSION.