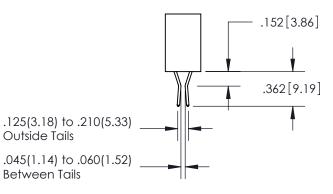

ISSUE NUMBER ORIGINAL

1

**Contact Code 558** 

**Contact Code 559** 

Contact Code 560

- INSULATOR MATERIAL: THERMOPLASTIC POLYESTER, UL 94V-0
- DAP MATERIAL AVAILABLE UPON REQUEST
- CONTACT MATERIAL; COPPER ALLOY

CONTACT PLATING: GOLD ON THE MATING AREA, TIN PLATING ON THE CONTACT TAILS, NICKEL UNDERPLATE

\*FOR ALL OTHER SPECIFICATIONS REFER TO SHEET 3\*