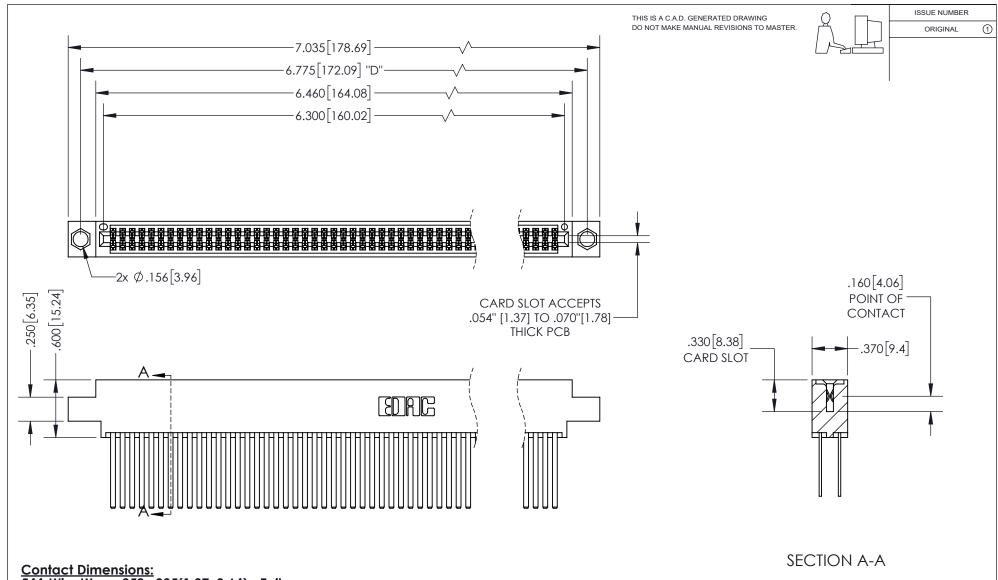

<u>Contact Dimensions:</u> 544-Wire Wrap .050x.025(1.27x0.64) - Tail LG=.750(19.05) .100 (2.54) Contact Spacing x .200 (5.08) Row Spacing

INSULATOR MATERIAL: THERMOPLASTIC PBT, UL 94V-0 CONTACT MATERIAL; COPPER TIN ALLOY CONTACT PLATING: GOLD ON THE MATING AREA, TIN PLATING ON THE CONTACT TAILS, NICKEL UNDERPLATE

## 345/395 SERIES CARD EDGE CONNECTOR PART NUMBER: 345-124-544-804

YOUR CONNECTION TO QUALITY & SERVICE

**EDAC INC** TORONTO, ONTARIO CANADA

THESE DRAWINGS AND SPECIFICATIONS ARE THE PROPERTY OF EDAC INC.,AND SHALL NOT BE REPRODUCED, OR COPIED OR USED AS THE BASIS FOR THE MANUFACTURE OR SALE OF APPARATUS WITHOUT WRITTEN PERMISSION.

| ACAD REFERENCE NO.  |               | 345-ENG-MASTER  |       |
|---------------------|---------------|-----------------|-------|
| DRAWN: R.STA.MONICA |               | DATEMAY.16/2017 |       |
| CHECKED:            |               | DATE:           |       |
| SCALE:              | 1:1           | SHEET           | OF 2  |
| DRAWING             | NUMBER        |                 | ISSUE |
| 3                   | 45-ENG-MASTER |                 | 1     |