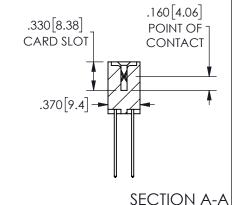

ORIGINAL 1

ISSUE NUMBER

**Contact Code 558** 

Contact Code 559

**Contact Code 560** 

INSULATOR MATERIAL: THERMOPLASTIC POLYESTER, UL 94V-0 DAP MATERIAL AVAILABLE UPON REQUEST

CONTACT MATERIAL; COPPER ALLOY CONTACT PLATING: GOLD ON THE MATING AREA, TIN PLATING ON THE CONTACT TAILS, NICKEL UNDERPLATE

345/395 SERIES CARD EDGE CONNECTOR CONTACT CODE 555,556,558,559,560 DIMENSIONS

YOUR CONNECTION TO QUALITY & SERVICE

**EDAC INC** TORONTO, ONTARIO CANADA

THESE DRAWINGS AND SPECIFICATIONS ARE THE PROPERTY OF EDAC INC.,AND SHALL NOT BE REPRODUCED, OR COPIED OR USED AS THE BASIS FOR THE MANUFACTURE OR SALE OF APPARATUS WITHOUT WRITTEN PERMISSION.

|  | ACAD REFERENCE NO.  | 345-ENG-MASTER   |        |  |
|--|---------------------|------------------|--------|--|
|  | DRAWN: R.STA.MONICA | DATE:MAY.16/2017 |        |  |
|  | CHECKED:            | DATE:            |        |  |
|  | SCALE: 1:1          | SHEET            | 2 OF 2 |  |
|  | DRAWING NUMBER      |                  | ISSUE  |  |
|  | 345-ENG-MASTER      | 1                |        |  |