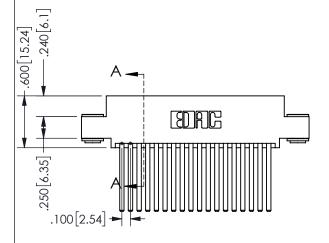

ORIGINAL 1

ISSUE NUMBER

**Contact Code 558** 

Contact Code 559

**Contact Code 560** 

INSULATOR MATERIAL: THERMOPLASTIC POLYESTER, UL 94V-0 DAP MATERIAL AVAILABLE UPON REQUEST

CONTACT MATERIAL; COPPER ALLOY CONTACT PLATING: GOLD ON THE MATING AREA, TIN PLATING ON THE CONTACT TAILS, NICKEL UNDERPLATE

345/395 SERIES CARD EDGE CONNECTOR CONTACT CODE 555,556,558,559,560 DIMENSIONS

YOUR CONNECTION TO QUALITY & SERVICE

**EDAC INC** TORONTO, ONTARIO CANADA

THESE DRAWINGS AND SPECIFICATIONS ARE THE PROPERTY OF EDAC INC.,AND SHALL NOT BE REPRODUCED, OR COPIED OR USED AS THE BASIS FOR THE MANUFACTURE OR SALE OF APPARATUS WITHOUT WRITTEN PERMISSION.

|  | ACAD REFERENCE NO.  | 345-ENG-MASTER   |        |  |
|--|---------------------|------------------|--------|--|
|  | DRAWN: R.STA.MONICA | DATE:MAY.16/2017 |        |  |
|  | CHECKED:            | DATE:            |        |  |
|  | SCALE: 1:1          | SHEET            | 2 OF 2 |  |
|  | DRAWING NUMBER      |                  | ISSUE  |  |
|  | 345-ENG-MASTER      | 1                |        |  |