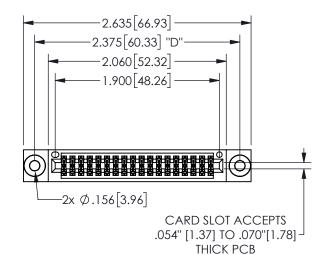

THIS IS A C.A.D. GENERATED DRAWING DO NOT MAKE MANUAL REVISIONS TO MASTER.

ISSUE NUMBER

ORIGINAL

<u>Contact Dimensions:</u> 544-Wire Wrap .050x.025(1.27x0.64) - Tail LG=.750(19.05)

.100 (2.54) Contact Spacing x .200 (5.08) Row Spacing

## 345/395 SERIES CARD EDGE CONNECTOR PART NUMBER: 345-036-544-503

**EDAC INC** TORONTO, ONTARIO CANADA

THESE DRAWINGS AND SPECIFICATIONS ARE THE PROPERTY OF EDAC INC.,AND SHALL NOT BE REPRODUCED, OR COPIED OR USED AS THE BASIS FOR THE MANUFACTURE OR SALE OF APPARATUS WITHOUT WRITTEN PERMISSION.

| ACAD REFERENCE NO.  |     | 345-ENG-MASTER   |      |
|---------------------|-----|------------------|------|
| DRAWN: R.STA.MONICA |     | DATE:MAY.16/2017 |      |
| CHECKED:            |     | DATE:            |      |
| SCALE:              | NTS | SHEET 1          | OF 2 |
| DRAWING NUM         |     | ISSUE            |      |
| 345-ENG-MASTER      |     |                  | 1    |
|                     |     |                  |      |