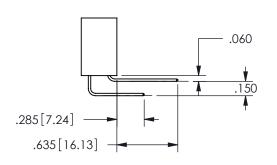

THIS IS A C.A.D. GENERATED DRAWING DO NOT MAKE MANUAL REVISIONS TO MASTER.

ISSUE NUMBER

ORIGINAL

<u>Contact Dimensions:</u>
558-90 Degree Bend (Code 541 Contacts)
See Sheet 2 for Contact Code 555, 556, 558, 559, 560 **Dimensions** 

.160 4.06 .330[8.38] POINT OF CARD SLOT CONTACT .370 9.4 .200 [5.08]