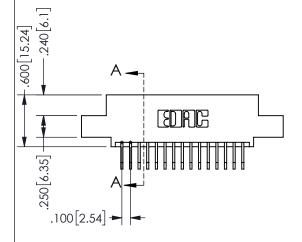

## SECTION A-A

345/395 SERIES CARD EDGE CONNECTOR PART NUMBER: 345-030-558-504

**EDAC INC** TORONTO, ONTARIO CANADA

THESE DRAWINGS AND SPECIFICATIONS ARE THE PROPERTY OF EDAC INC.,AND SHALL NOT BE REPRODUCED, OR COPIED OR USED AS THE BASIS FOR THE MANUFACTURE OR SALE OF APPARATUS WITHOUT WRITTEN PERMISSION.