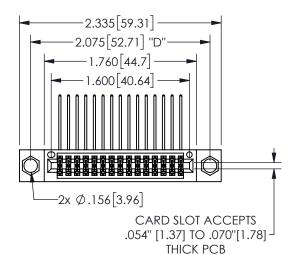

## SECTION A-A

345/395 SERIES CARD EDGE CONNECTOR PART NUMBER: 345-030-558-504

**EDAC INC** TORONTO, ONTARIO CANADA

THESE DRAWINGS AND SPECIFICATIONS ARE THE PROPERTY OF EDAC INC.,AND SHALL NOT BE REPRODUCED, OR COPIED OR USED AS THE BASIS FOR THE MANUFACTURE OR SALE OF APPARATUS WITHOUT WRITTEN PERMISSION.