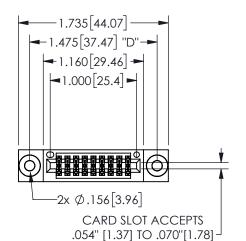

## SECTION A-A

345/395 SERIES CARD EDGE CONNECTOR PART NUMBER: 345-018-521-503

**EDAC INC** TORONTO, ONTARIO CANADA

THESE DRAWINGS AND SPECIFICATIONS ARE THE PROPERTY OF EDAC INC.,AND SHALL NOT BE REPRODUCED, OR COPIED OR USED AS THE BASIS FOR THE MANUFACTURE OR SALE OF APPARATUS WITHOUT WRITTEN PERMISSION.