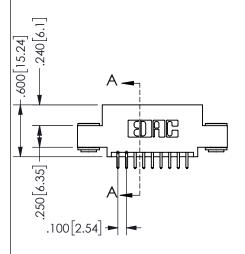

.160 4.06 .330[8.38] POINT OF CARD SLOT CONTACT .370 9.4

## SECTION A-A

345/395 SERIES CARD EDGE CONNECTOR PART NUMBER: 345-018-521-503

**EDAC INC** TORONTO, ONTARIO CANADA

THESE DRAWINGS AND SPECIFICATIONS ARE THE PROPERTY OF EDAC INC.,AND SHALL NOT BE REPRODUCED, OR COPIED OR USED AS THE BASIS FOR THE MANUFACTURE OR SALE OF APPARATUS WITHOUT WRITTEN PERMISSION.