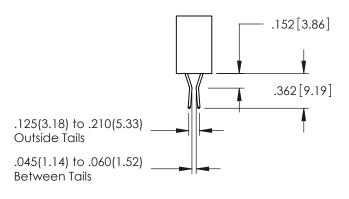

**Contact Code 558** 

Contact Code 559

**Contact Code 560** 

INSULATOR MATERIAL: THERMOPLASTIC POLYESTER, UL 94V-0

DAP MATERIAL AVAILABLE UPON REQUEST

CONTACT MATERIAL; COPPER ALLOY CONTACT PLATING: GOLD ON THE MATING AREA, TIN PLATING ON THE CONTACT TAILS, NICKEL UNDERPLATE