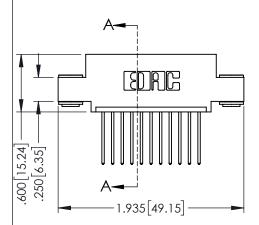

ORIGINAL

1

- INSULATOR MATERIAL: THERMOPLASTIC PBT BLACK, UL 94V-0
- CONTACT MATERIAL; COPPER TIN ALLOY
   CONTACT PLATING: GOLD ON THE MATING AREA, TIN PLATING ON THE CONTACT TAILS, NICKEL UNDERPLATE

| PARI NUMBER: 345-011-540-403         |                                                                   |                                       | R.STA.MONICA  | DATE:MA | Y.16/2017 |  |
|--------------------------------------|-------------------------------------------------------------------|---------------------------------------|---------------|---------|-----------|--|
|                                      |                                                                   |                                       | D:            | DATE:   |           |  |
| COOO EDAC INC                        | THESE DRAWINGS AND SPECIFICATIONS ARE THE PROPERTY OF EDAC INCAND | SCALE:                                | 1:1           | SHEET 1 | OF 2      |  |
| TORONTO, ONTARIO                     |                                                                   | OT BE REPRODUCED, OR COPIED DRAWING I | NUMBER        |         | ISSUE     |  |
| YOUR CONNECTION TO QUALITY & SERVICE | MANUFACTURE OR SALE OF APPARATUS                                  | 34                                    | 15-ENG-MASTER |         | 1         |  |