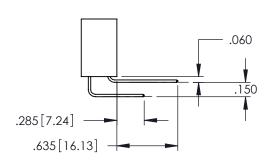

Contact Dimensions: 540-Wire Wrap .025 Sq.(0.64 Sq.) - Tail LG=.560(14.22) .100 (2.54) Contact Spacing x .200 (5.08) Row Spacing

THIS IS A C.A.D. GENERATED DRAWING DO NOT MAKE MANUAL REVISIONS TO MAST

ISSUE NUMBER