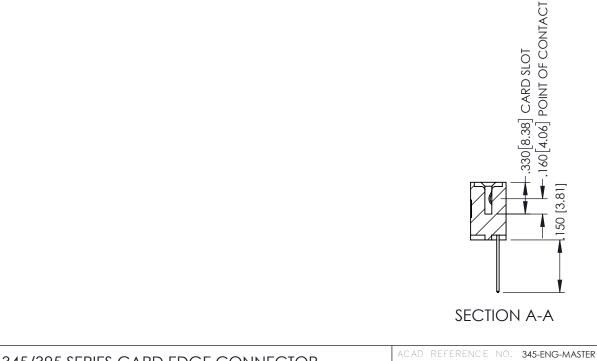

## 345/395 SERIES CARD EDGE CONNECTOR CONTACT CODE 555,556,558,559,560 DIMENSIONS

YOUR CONNECTION TO QUALITY & SERVICE

|   | ACAD REFERENCE NO. 345-ENG-MASTER |                  |  |  |  |  |  |
|---|-----------------------------------|------------------|--|--|--|--|--|
|   | DRAWN: R.STA.MONICA               | DATE:MAY.16/2017 |  |  |  |  |  |
| • | CHECKED:                          | DATE:            |  |  |  |  |  |
|   | SCALE: 1:1                        | SHEET 2 OF 2     |  |  |  |  |  |
| D | DRAWING NUMBER                    | ISSUE            |  |  |  |  |  |