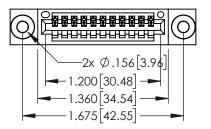

Contact Dimensions: 540-Wire Wrap .025 Sq.(0.64 Sq.) - Tail LG=.560(14.22) .100 (2.54) Contact Spacing x .200 (5.08) Row Spacing

THIS IS A C.A.D. GENERATED DRAWING DO NOT MAKE MANUAL REVISIONS TO MAST

ISSUE NUMBER