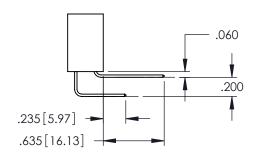

Contact Dimensions: 540-Wire Wrap .025 Sq.(0.64 Sq.) - Tail LG=.560(14.22) .100 (2.54) Contact Spacing x .200 (5.08) Row Spacing

THIS IS A C.A.D. GENERATED DRAWING DO NOT MAKE MANUAL REVISIONS TO MAST

ISSUE NUMBER