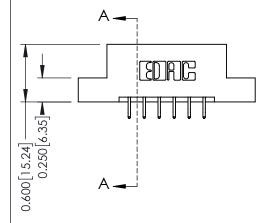

## **Mounting Option**

04-.156 (3.96) Dia. Mounting Holes



## **Contact Detail**

556-Extender Board Bend (Code 520 Contacts) .156 [3.96] Contact Spacing x .200 [5.08] Row Spacing

THIS IS A C.A.D. GENERATED DRAWING DO NOT MAKE MANUAL REVISIONS TO MASTER.



ISSUE NUMBER

ORIGINAL

1





## **See Accompanying Pages for:**

- **Contact Bend Details**
- **Mounting Options**

| 337 / 387 Series Card Edge Connector |
|--------------------------------------|
| Part Number: 337-012-556-204         |



**EDAC INC** TORONTO, ONTARIO CANADA

THESE DRAWINGS AND SPECIFICATIONS ARE THE PROPERTY OF EDAC INC.,AND SHALL NOT BE REPRODUCED, OR COPIED OR USED AS THE BASIS FOR THE MANUFACTURE OR SALE OF APPARATUS WITHOUT WRITTEN PERMISSION.

| ACAD REFERENCE NO. 337 ENG MASTE |                  |  |  |
|----------------------------------|------------------|--|--|
| DRAWN: J.LEE                     | DATE: OCT. 06/09 |  |  |
| CHECKED:                         | DATE:            |  |  |
| SCALE: NTS                       | SHEET 1 OF 3     |  |  |
| DRAWING NUMBER                   | ISSUE