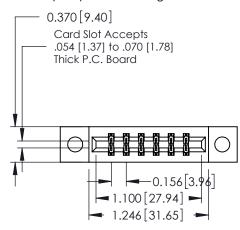

## **See Accompanying Pages for:**

- **Contact Bend Details**
- **Mounting Options**

| 337 / 387 Series Card Edge Connector |
|--------------------------------------|
| Part Number: 337-012-556-204         |