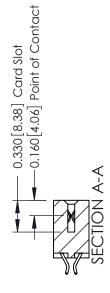

## **Contact Detail**

556-Extender Board Bend (Code 520 Contacts) .156 [3.96] Contact Spacing x .200 [5.08] Row Spacing

THIS IS A C.A.D. GENERATED DRAWING DO NOT MAKE MANUAL REVISIONS TO MASTER.

ISSUE NUMBER