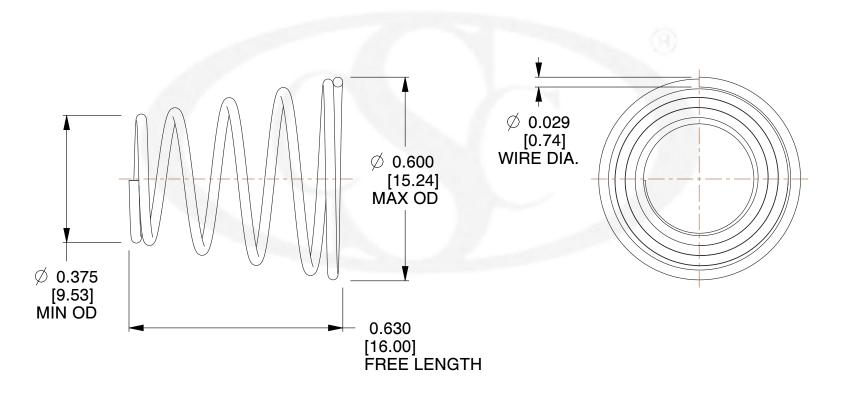

## **NOTES:**

1. Material: 302 SS 2. Finish: None

3. Total Coils: 5.400 4. Ends: Closed

5. Wind Direction: RHW

6. All Drawing Dimensions are in Inches [mm]

are provided for reference and evaluation purposes only, and is subject to change without notice. Century Spring makes no representations, warranties or guarantees as to the appropriateness, accuracy, completeness, or suitability for any purpose, of the file, information or specifications. You are solely responsible for the use of the file, information or specifications.

3.535

SCALE

**TA-7025S** 

**COMPONENT** 

INCH [mm] SHEET **TAPERED SPRINGS** 

**TAPERED SPRINGS** 

UNIT

1 of 1