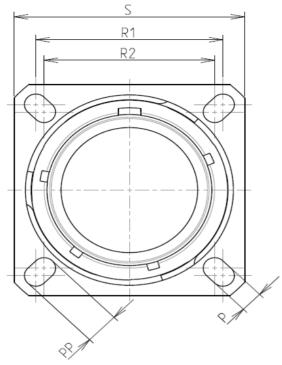

A C

| Connector dimension |             |  |  |  |
|---------------------|-------------|--|--|--|
| Dim                 | Nominal     |  |  |  |
| Р                   | 3.25±0.2    |  |  |  |
| PP                  | 4.93±0.2    |  |  |  |
| R1                  | 31.75       |  |  |  |
| R2                  | 29.36       |  |  |  |
| S                   | 39.7±0.3    |  |  |  |
| V'                  | 18.7+1.4/-0 |  |  |  |
| W'                  | 2.1/4.35    |  |  |  |
| Ζ'                  | 32 Max      |  |  |  |
| VV THREAD           | M31x1-6g    |  |  |  |
|                     |             |  |  |  |