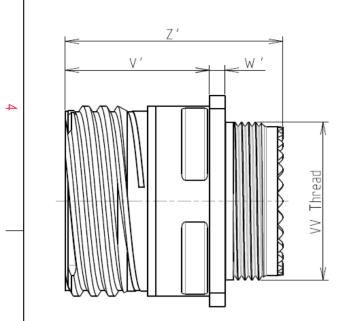

A C

| Connector dimension |             |  |  |  |
|---------------------|-------------|--|--|--|
| Dim                 | Nominal     |  |  |  |
| Р                   | 3.25±0.2    |  |  |  |
| PP                  | 4.93±0.2    |  |  |  |
| R1                  | 31.75       |  |  |  |
| R2                  | 29.36       |  |  |  |
| S                   | 39.7±0.3    |  |  |  |
| V'                  | 18.7+1.4/-0 |  |  |  |
| W'                  | 2.1/4.35    |  |  |  |
| Ζ'                  | 32 Max      |  |  |  |
| VV THREAD           | M31x1-6g    |  |  |  |
|                     |             |  |  |  |