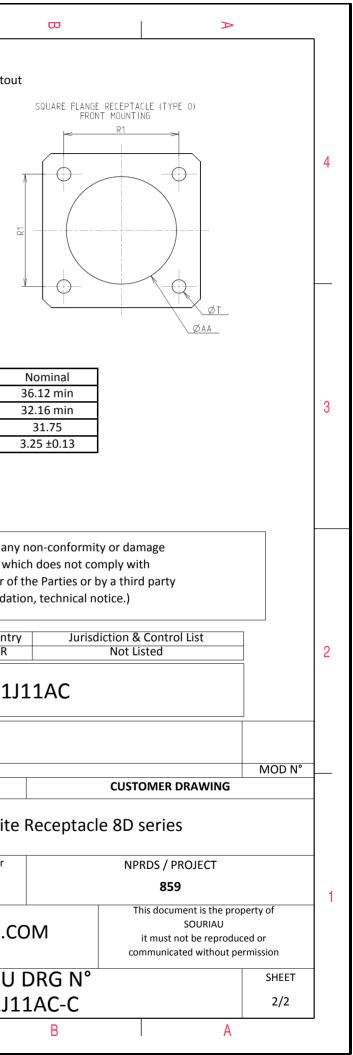

|         | <b>工</b>                                                                                                                                                                                                         | ۵                                                                                                                                                                                                                                                                                                                                                                                                                                                                                                                                                                                                                                                                                           | п П | m | D            | 0                                                                                          |                                   |
|---------|------------------------------------------------------------------------------------------------------------------------------------------------------------------------------------------------------------------|---------------------------------------------------------------------------------------------------------------------------------------------------------------------------------------------------------------------------------------------------------------------------------------------------------------------------------------------------------------------------------------------------------------------------------------------------------------------------------------------------------------------------------------------------------------------------------------------------------------------------------------------------------------------------------------------|-----|---|--------------|--------------------------------------------------------------------------------------------|-----------------------------------|
|         |                                                                                                                                                                                                                  | Contact Layout                                                                                                                                                                                                                                                                                                                                                                                                                                                                                                                                                                                                                                                                              |     |   |              |                                                                                            | Panel Cutout                      |
| 4       | -x (                                                                                                                                                                                                             | $ \begin{array}{c}                                     $                                                                                                                                                                                                                                                                                                                                                                                                                                                                                                                                                                                                                                    |     |   |              | SQUARE FLANGE RECEPTACLE (TYPE OR REAR MOUNTING                                            | ))                                |
|         | B         +:306 (7.77)           C         +:348 (8.84)           D         +:227 (5.77)           E         +:000 (0.00)           F         -:227 (5.77)           Shell         Arrangement<br>no.         Nu | Contacts           (Insert arrangement 21-11)           On Contact Location           Y-axis         position         X-axis         Y-axis           (mm)         ID         (mm)         (mm)         (mm)           +.332 (8.43)         G        348 (8.84)        061 (1.55)           +.177 (4.50)         H        306 (7.77)         +.177 (4.50)          061 (1.55)         J        121 (3.07)         +.332 (8.43)          270 (6.66)         K         +.000 (0.00)        115 (2.92)          270 (6.86)              mber of size         Service rating location         Contact         Supersedentiation           11         12         I         All         MS20055-1 | 5   |   |              | ØA                                                                                         |                                   |
| ى<br>نى |                                                                                                                                                                                                                  |                                                                                                                                                                                                                                                                                                                                                                                                                                                                                                                                                                                                                                                                                             |     |   |              | Di<br>Ø/<br>R<br>Ø                                                                         | A A 1                             |
|         | $\vdash$                                                                                                                                                                                                         |                                                                                                                                                                                                                                                                                                                                                                                                                                                                                                                                                                                                                                                                                             |     |   |              | SOURIAU shall not be<br>due to a use of the<br>the Specifications issue<br>(professional r | e Products whi<br>ed by either of |
| N       |                                                                                                                                                                                                                  |                                                                                                                                                                                                                                                                                                                                                                                                                                                                                                                                                                                                                                                                                             |     |   |              |                                                                                            | Country<br>FR                     |
|         |                                                                                                                                                                                                                  |                                                                                                                                                                                                                                                                                                                                                                                                                                                                                                                                                                                                                                                                                             |     |   |              | PN:                                                                                        | 8D021J                            |
|         |                                                                                                                                                                                                                  |                                                                                                                                                                                                                                                                                                                                                                                                                                                                                                                                                                                                                                                                                             |     |   |              | L-2016 First Release<br>ATE Latest modification - by<br>Date:                              | /                                 |
|         |                                                                                                                                                                                                                  |                                                                                                                                                                                                                                                                                                                                                                                                                                                                                                                                                                                                                                                                                             |     |   | TITL         | E C                                                                                        | Composite                         |
| _       |                                                                                                                                                                                                                  |                                                                                                                                                                                                                                                                                                                                                                                                                                                                                                                                                                                                                                                                                             |     |   | SCALE<br>NA  |                                                                                            | eneral linear<br>Tolerances:<br>± |
|         |                                                                                                                                                                                                                  |                                                                                                                                                                                                                                                                                                                                                                                                                                                                                                                                                                                                                                                                                             |     |   | SOUR         | AU WWW.SO                                                                                  | URIAU.CO                          |
|         |                                                                                                                                                                                                                  |                                                                                                                                                                                                                                                                                                                                                                                                                                                                                                                                                                                                                                                                                             |     |   | FORMAT<br>A3 |                                                                                            | DURIAU<br>3D021J1                 |
|         | Н                                                                                                                                                                                                                | G                                                                                                                                                                                                                                                                                                                                                                                                                                                                                                                                                                                                                                                                                           | F   | E | D            | С                                                                                          |                                   |