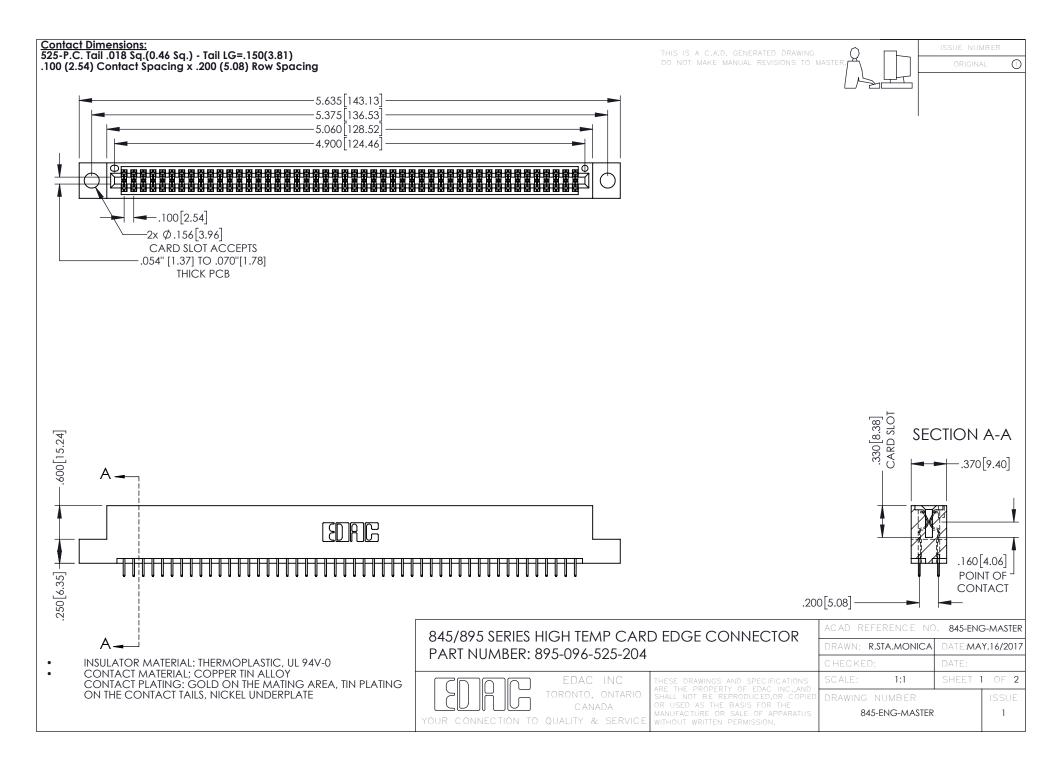

- INSULATOR MATERIAL: THERMOPLASTIC POLYESTER, UL 94V-0 DAP MATERIAL AVAILABLE UPON REQUEST
- CONTACT MATERIAL; COPPER ALLOY

**Contact Code 558** 

CONTACT PLATING: GOLD ON THE MATING AREA, TIN PLATING ON THE CONTACT TAILS, NICKEL UNDERPLATE