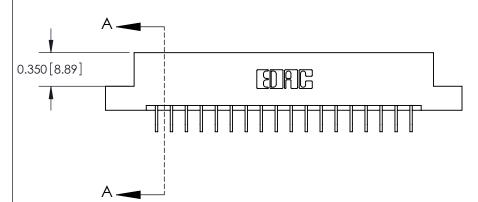

**See Accompanying Pages for:** 

**Contact Bend Details** 

837/887 Series High Temp Card Edge Connector Part Number: 887-036-559-207

**EDAC INC** TORONTO, ONTARIO CANADA

THESE DRAWINGS AND SPECIFICATIONS ARE THE PROPERTY OF EDAC INC.,AND SHALL NOT BE REPRODUCED, OR COPIED OR USED AS THE BASIS FOR THE MANUFACTURE OR SALE OF APPARATUS WITHOUT WRITTEN PERMISSION.

| ACAD REFERENCE NO. | 837 ENG MASTER   |  |  |
|--------------------|------------------|--|--|
| DRAWN: J.LEE       | DATE: OCT. 06/09 |  |  |
| CHECKED:           | DATE:            |  |  |
| SCALE: NTS         | SHEET 1 OF 2     |  |  |
| DRAWING NUMBER     | ISSUE            |  |  |
| 837 Assembly       | 1                |  |  |