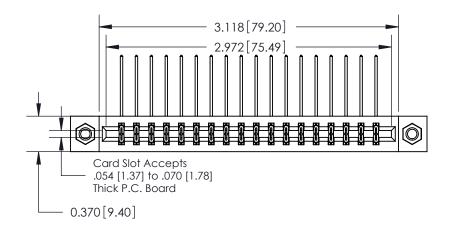

**See Accompanying Pages for:** 

**Contact Bend Details** 

837/887 Series High Temp Card Edge Connector Part Number: 887-036-559-207

**EDAC INC** TORONTO, ONTARIO CANADA

THESE DRAWINGS AND SPECIFICATIONS ARE THE PROPERTY OF EDAC INC.,AND SHALL NOT BE REPRODUCED, OR COPIED OR USED AS THE BASIS FOR THE MANUFACTURE OR SALE OF APPARATUS WITHOUT WRITTEN PERMISSION.

| ACAD REFERENCE NO. | 837 ENG MASTER   |  |  |
|--------------------|------------------|--|--|
| DRAWN: J.LEE       | DATE: OCT. 06/09 |  |  |
| CHECKED:           | DATE:            |  |  |
| SCALE: NTS         | SHEET 1 OF 2     |  |  |
| DRAWING NUMBER     | ISSUE            |  |  |
| 837 Assembly       | 1                |  |  |