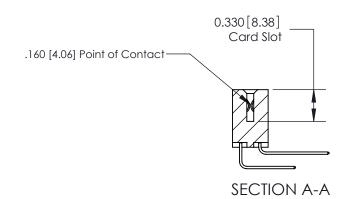

## **Contact Detail**

559-90 Degree Bend (Code 541 Contacts)

.156 [3.96] Contact Spacing x .200 [5.08] Row Spacing

THIS IS A C.A.D. GENERATED DRAWING DO NOT MAKE MANUAL REVISIONS TO MASTER.

ISSUE NUMBER

ORIGINAL

ISSUE NUMBER

ORIGINAL

1

|                     | 837/887 Series High Temp Card Edge Connector |                                                                                                                                                              | ACAD REFERENCE | NO. 837 EN       | 837 ENG MASTER |  |
|---------------------|----------------------------------------------|--------------------------------------------------------------------------------------------------------------------------------------------------------------|----------------|------------------|----------------|--|
| Contact Bend Detail |                                              | DRAWN: J.LEE                                                                                                                                                 | DATE: OC       | DATE: OCT. 06/09 |                |  |
|                     |                                              |                                                                                                                                                              | CHECKED:       | DATE:            |                |  |
|                     | EDAC INC                                     | TORONTO, ONTARIO CANADA  ARE THE PROPERTY OF EDAC INC., AND SHALL NOT BE REPRODUCED, OR COPIED OR USED AS THE BASIS FOR THE MANUFACTURE OR SALE OF APPARATUS | SCALE: NTS     | SHEET            | 2 <b>OF</b> 2  |  |
|                     | TORONTO, ONTARIO                             |                                                                                                                                                              | DRAWING NUMBER | •                | ISSUE          |  |
| ,                   | YOUR CONNECTION TO QUALITY & SERVICE         |                                                                                                                                                              | 837 Assembly   |                  | 1              |  |