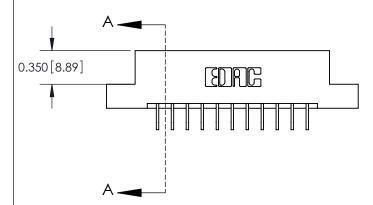

**Mounting Option** 

02-.128 (3.25) Dia. Mounting Holes

## **Contact Detail**

559-90 Degree Bend (Code 541 Contacts)

.156 [3.96] Contact Spacing x .200 [5.08] Row Spacing





837/887 Series High Temp Card Edge Connector Part Number: 887-022-559-202

YOUR CONNECTION TO QUALITY & SERVICE

**EDAC INC** TORONTO, ONTARIO CANADA

THESE DRAWINGS AND SPECIFICATIONS ARE THE PROPERTY OF EDAC INC.,AND SHALL NOT BE REPRODUCED, OR COPIED OR USED AS THE BASIS FOR THE MANUFACTURE OR SALE OF APPARATUS WITHOUT WRITTEN PERMISSION.

ACAD REFERENCE NO. 837 ENG MASTER DRAWN: J.LEE DATE: OCT. 06/09 CHECKED: DATE: SHEET 1 OF 2 SCALE: DRAWING NUMBER ISSUE 837 Assembly

THIS IS A C.A.D. GENERATED DRAWING DO NOT MAKE MANUAL REVISIONS TO MASTER.



| ISSUE NUMBER |
|--------------|
| ORIGINAL     |
|              |

1



## **See Accompanying Pages for:**

**Contact Bend Details** 



ISSUE NUMBER

ORIGINAL

1



|                     | 837/887 Series High Temp Card Edge Connector |