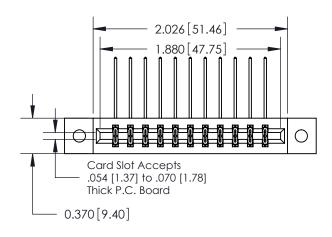

## **Contact Detail**

559-90 Degree Bend (Code 541 Contacts)

.156 [3.96] Contact Spacing x .200 [5.08] Row Spacing

837/887 Series High Temp Card Edge Connector Part Number: 887-022-559-202

YOUR CONNECTION TO QUALITY & SERVICE