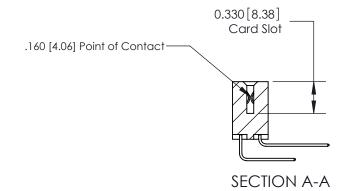

## **See Accompanying Pages for:**

**Contact Bend Details** 

ISSUE NUMBER

ORIGINAL

1

|                     | 837/887 Series High Temp Card Edge Connector |                                                                                                                                                                                                   | ACAD REFERENCE | NO. 837 EN       | 837 ENG MASTER |  |
|---------------------|----------------------------------------------|---------------------------------------------------------------------------------------------------------------------------------------------------------------------------------------------------|----------------|------------------|----------------|--|
| Contact Bend Detail |                                              | DRAWN: J.LEE                                                                                                                                                                                      | DATE: OC       | DATE: OCT. 06/09 |                |  |
|                     | Confact Bend Defail                          |                                                                                                                                                                                                   | CHECKED:       | DATE:            | DATE:          |  |
| YOUR CONNECTION     | EDAC INC                                     | THESE DRAWINGS AND SPECIFICATIONS ARE THE PROPERTY OF EDAC INC., AND SHALL NOT BE REPRODUCED, OR COPIED OR USED AS THE BASIS FOR THE MANUFACTURE OR SALE OF APPARATUS WITHOUT WRITTEN PERMISSION. | SCALE: NTS     | SHEET            | 2 <b>OF</b> 2  |  |
|                     | TORONTO, ONTARIO                             |                                                                                                                                                                                                   | DRAWING NUMBER |                  | ISSUE          |  |
|                     | CANADA  YOUR CONNECTION TO QUALITY & SERVICE |                                                                                                                                                                                                   | 837 Assembly   |                  | 1              |  |