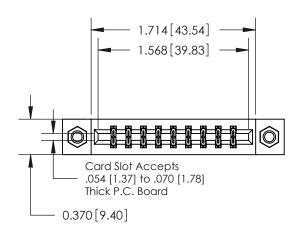

**Mounting Option** 

07-M3-0.5 Metric Threaded Inserts

## **Contact Detail**

520-P.C. Tail .030x.018(0.76x0.46) - Tail LG=.175(4.45) .156 [3.96] Contact Spacing x .200 [5.08] Row Spacing

**See Accompanying Pages for: Contact Bend Details** 

THIS IS A C.A.D. GENERATED DRAWING DO NOT MAKE MANUAL REVISIONS TO MASTER.