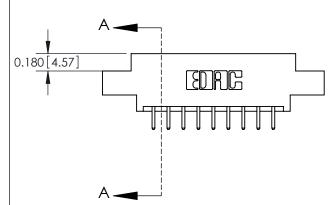

ISSUE NUMBER

ORIGINAL

837/887 Series High Temp Card Edge Connector Part Number: 887-018-520-807

YOUR CONNECTION TO QUALITY & SERVICE

**EDAC INC** TORONTO, ONTARIO CANADA

THESE DRAWINGS AND SPECIFICATIONS ARE THE PROPERTY OF EDAC INC.,AND SHALL NOT BE REPRODUCED, OR COPIED OR USED AS THE BASIS FOR THE MANUFACTURE OR SALE OF APPARATUS WITHOUT WRITTEN PERMISSION.