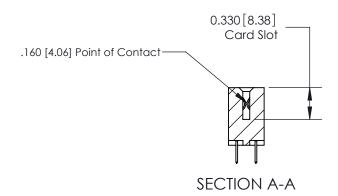

## **Contact Detail**

520-P.C. Tail .030x.018(0.76x0.46) - Tail LG=.175(4.45) .156 [3.96] Contact Spacing x .200 [5.08] Row Spacing

**See Accompanying Pages for: Contact Bend Details** 

THIS IS A C.A.D. GENERATED DRAWING DO NOT MAKE MANUAL REVISIONS TO MASTER.