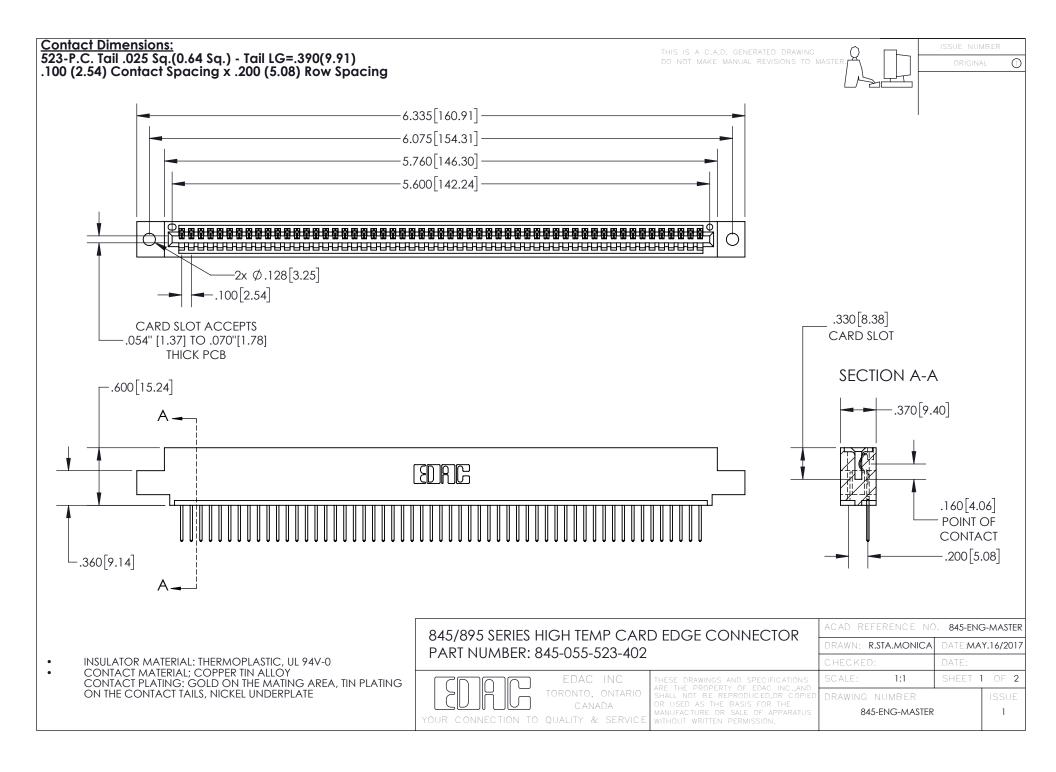

INSULATOR MATERIAL: THERMOPLASTIC POLYESTER, UL 94V-0 DAP MATERIAL AVAILABLE UPON REQUEST

**Contact Code 558** 

CONTACT MATERIAL; COPPER ALLOY CONTACT PLATING: GOLD ON THE MATING AREA, TIN PLATING ON THE CONTACT TAILS, NICKEL UNDERPLATE

## 845/895 SERIES HIGH TEMP CARD EDGE CONNECTOR CONTACT CODE 555,556,558,559,560 DIMENSIONS

YOUR CONNECTION TO QUALITY & SERVICE

Contact Code 559

|   | ACAD REFERENCE NO. 845-ENG-MASTER |                  |  |
|---|-----------------------------------|------------------|--|
|   | DRAWN: R.STA.MONICA               | DATE:MAY.16/2017 |  |
|   | CHECKED:                          | DATE:            |  |
|   | SCALE: 1:1                        | SHEET 2 OF 2     |  |
| D | DRAWING NUMBER                    | ISSUE            |  |

Contact Code 560