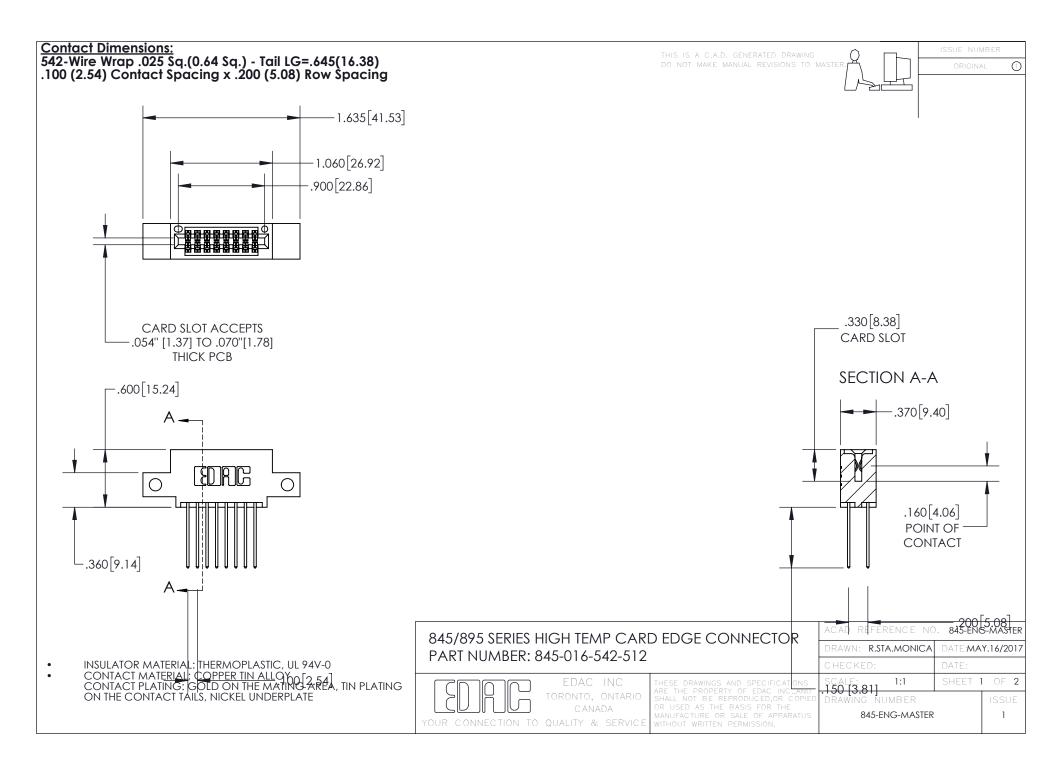

- INSULATOR MATERIAL: THERMOPLASTIC POLYESTER, UL 94V-0 DAP MATERIAL AVAILABLE UPON REQUEST
- CONTACT MATERIAL; COPPER ALLOY

CONTACT PLATING: GOLD ON THE MATING AREA, TIN PLATING ON THE CONTACT TAILS, NICKEL UNDERPLATE

## 845/895 SERIES HIGH TEMP CARD EDGE CONNECTOR CONTACT CODE 555,556,558,559,560 DIMENSIONS

YOUR CONNECTION TO QUALITY & SERVICE

|   | ACAD REFERENCE NO. 845-ENG-MASTER |                          |
|---|-----------------------------------|--------------------------|
|   | DRAWN: R.STA.MONICA               | DATE: <b>MAY.16/2017</b> |
|   | CHECKED:                          | DATE:                    |
|   | SCALE: 1:1                        | SHEET 2 OF 2             |
| D | DRAWING NUMBER                    | ISSUE                    |

845-ENG-MASTER