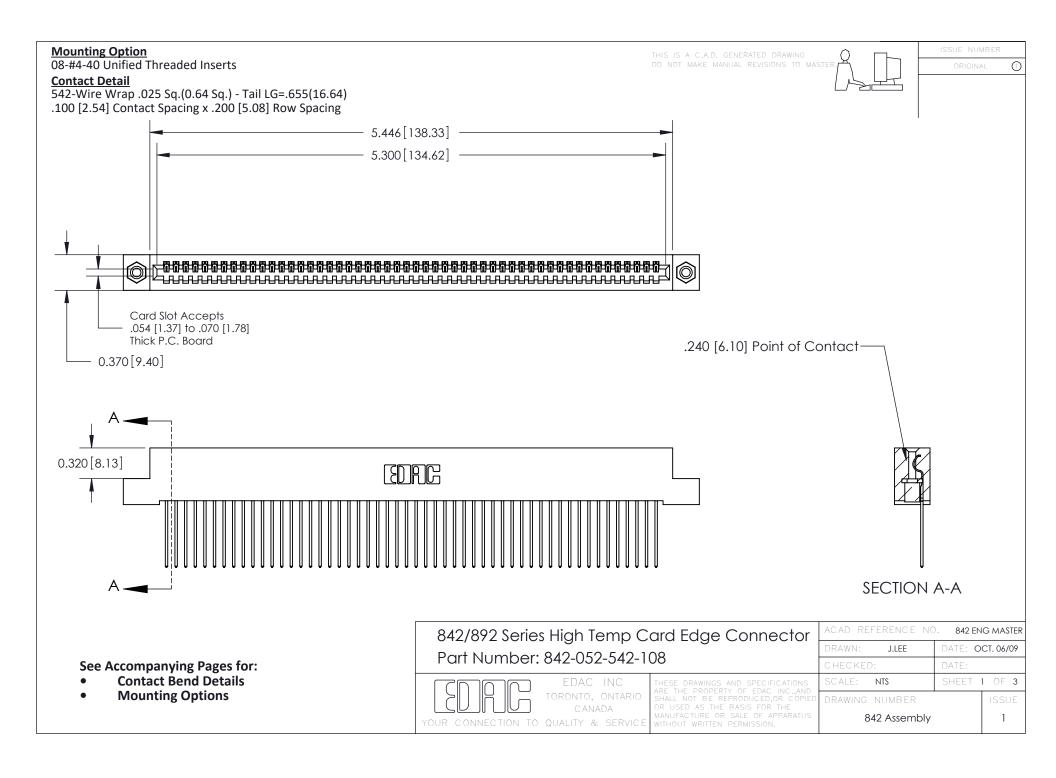

THIS IS A C.A.D. GENERATED DRAWING DO NOT MAKE MANUAL REVISIONS TO MASTER

ORIGINAL (1)



| 842/892 Series High Temp Card Edge Connector<br>Contact Bend Detail |                                                                                                 | ACAD REFERENCE NO. 842 ENG MASTER |             |                  |        |
|---------------------------------------------------------------------|-------------------------------------------------------------------------------------------------|-----------------------------------|-------------|------------------|--------|
|                                                                     |                                                                                                 | DRAWN:                            | J.LEE