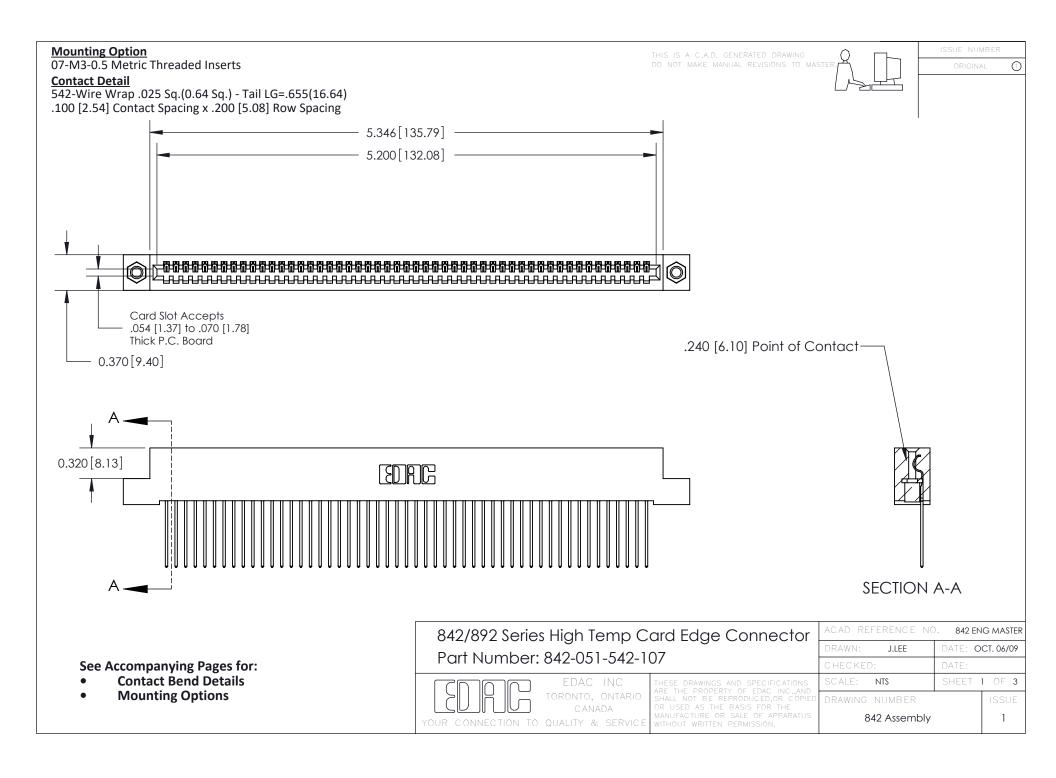

THIS IS A C.A.D. GENERATED DRAWING DO NOT MAKE MANUAL REVISIONS TO MASTER

ORIGINAL (1)



| 842/892 Series High Temp Card Edge Connector<br>Contact Bend Detail |                                                                                                 | ACAD REFERENCE NO. 842 ENG MASTER |             |                  |        |
|---------------------------------------------------------------------|-------------------------------------------------------------------------------------------------|-----------------------------------|-------------|------------------|--------|
|                                                                     |                                                                                                 | DRAWN:                            | J.LEE